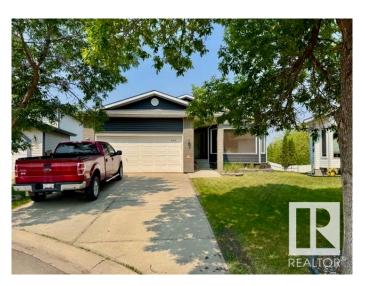

# \$2,995 - 415 Davenport Place, Sherwood Park

MLS® #E4442048

#### \$2,995

4 Bedroom, 3.00 Bathroom, 1,635 sqft Rental on 0.00 Acres

Davidson Creek, Sherwood Park, AB

Welcome Home! Beautiful Walkout Bungalow for Rent in Sherwood Park Quiet Cul-de-Sac Location! Nestled in a quiet cul-de-sac in desirable Sherwood Park. With 1,635 sq ft on the main level plus a basement, this spacious home offers comfort, style, and functionality for modern living. Spacious open-concept layout featuring an expansive living room with a cozy wood-burning fireplace, and an abundance of natural light. The upgraded kitchen featuring a large functional island, appliances, and a spacious dining area perfect for entertaining. This home features 3 generously sized bedrooms on the main level, including a primary suite with a 3pc ensuite. You'll also enjoy the convenience of main floor laundry and an additional 4pc main bathroom. One of the standout features is the sunroom, complete with electric fireplace, ideal for year-round relaxation. The walkout basement offers even more living space with a large rec room and additional bedroom. Fully landscaped backyard. Tenant pays all utilities.