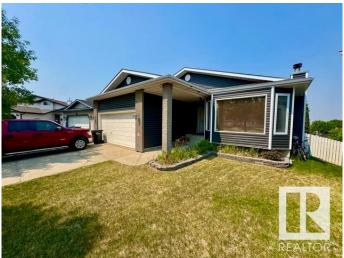

#### \$2,995

4 Bedroom, 3.00 Bathroom, 1,635 sqft Rental on 0.00 Acres

Davidson Creek, Sherwood Park, AB

Welcome Home! Beautiful Walkout Bungalow for Rent in Sherwood Park Quiet Cul-de-Sac Location! Nestled in a quiet cul-de-sac in desirable Sherwood Park. With 1,635 sq ft on the main level plus a basement, this spacious home offers comfort, style, and functionality for modern living. Spacious open-concept layout featuring an expansive living room with a cozy wood-burning fireplace, and an abundance of natural light. The upgraded kitchen featuring a large functional island, appliances, and a spacious dining area perfect for entertaining. This home features 3 generously sized bedrooms on the main level, including a primary suite with a 3pc ensuite. You'll also enjoy the convenience of main floor laundry and an additional 4pc main bathroom. One of the standout features is the sunroom, complete with electric fireplace, ideal for year-round relaxation. The walkout basement offers even more living space with a large rec room and additional bedroom. Fully landscaped backyard. Tenant pays all utilities.