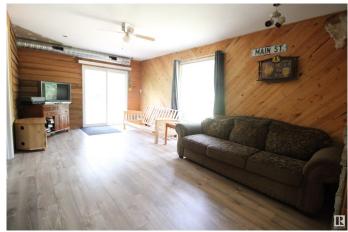

### \$199,000

1 Bedroom, 0.50 Bathroom, 707 sqft Rural on 1.00 Acres

Lessard Lake Estates, Rural Lac Ste. Anne County, AB

Lake Living with Sweat Equity Opportunity, Ready to Enjoy, Ready to Expand. Secure this turn-key property with additional upside in Lessard Lake Estates. Main & guest cabins (plus shed & outhouse) feature new roofs, updated flooring, windows, doors, & are serviced with gas and electricity; each cabin having a wood stove. The workshop, shed, outhouse, & ample driveway space make this property functional for your toys, tools, and guests. The bathroom remains unfinished, offering an instant equity situation for the right buyer. Close to Edmonton & steps from the lake, trails, and nature, this retreat balances relaxation, recreation with real estate potential. With space for holiday trailers, ATV storage, a large workshop, and plenty of parking, this property is ideal for families looking to build a multi-generational retreat. Proximity to Edmonton makes weekend getaways easy and convenient, while the community's outdoor lifestyle offers year-round enjoyment. It's time for you to jump into a lake home.

Square Footage 707

Acres 1.00

Year Built 1980

Type Rural

Sub-Type Cottage

Style Bungalow

Status Active