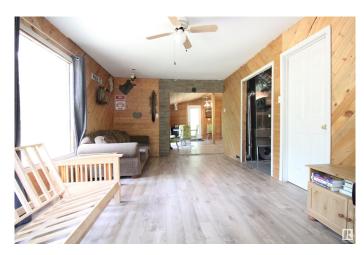

### \$199,000

1 Bedroom, 0.50 Bathroom, 707 sqft Rural on 1.00 Acres

Lessard Lake Estates, Rural Lac Ste. Anne County, AB

Lake Living with Sweat Equity Opportunity, Ready to Enjoy, Ready to Expand. Secure this turn-key property with additional upside in Lessard Lake Estates. Main & guest cabins (plus shed & outhouse) feature new roofs, updated flooring, windows, doors, & are serviced with gas and electricity; each cabin having a wood stove. The workshop, shed, outhouse, & ample driveway space make this property functional for your toys, tools, and guests. The bathroom remains unfinished, offering an instant equity situation for the right buyer. Close to Edmonton & steps from the lake, trails, and nature, this retreat balances relaxation, recreation with real estate potential. With space for holiday trailers, ATV storage, a large workshop, and plenty of parking, this property is ideal for families looking to build a multi-generational retreat. Proximity to Edmonton makes weekend getaways easy and convenient, while the community's outdoor lifestyle offers year-round enjoyment. It's time for you to jump into a lake home.

Square Footage 707

Acres 1.00

Year Built 1980

Type Rural

Sub-Type Cottage

Style Bungalow

Status Active