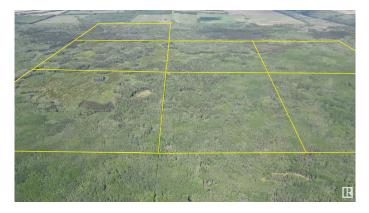

### \$10,000

0 Bedroom, 0.00 Bathroom, Rural on 1534.11 Acres

None, Rural Clear Hills M.D., AB

1534 Acre Farm Grazing License for sale by Auction - Bidding starts June 20 at 9:00am Lots begin closing at 2pm June 26, 2025. Listed price is starting bid/reserve for auction and has no bearing on final sale price or actual value. LAND SIZE: 620.83 hectares / 1534.11 Acres. LEGALS: SE-7-87-10-W6 & E-6-87-10-W6 & Sec 5-87-10-W6 & SE-24-87-11-W6 & Part of S-19-87-10-W6