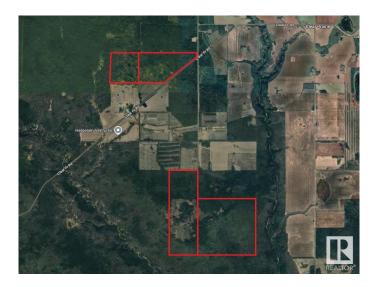

### \$10,000

0 Bedroom, 0.00 Bathroom, Rural on 1534.11 Acres

None, Rural Clear Hills M.D., AB

1534 Acre Farm Grazing License for sale by Auction - Bidding starts June 20 at 9:00am Lots begin closing at 2pm June 26, 2025. Listed price is starting bid/reserve for auction and has no bearing on final sale price or actual value. LAND SIZE: 620.83 hectares / 1534.11 Acres. LEGALS: SE-7-87-10-W6 & E-6-87-10-W6 & Sec 5-87-10-W6 & SE-24-87-11-W6 & Part of S-19-87-10-W6