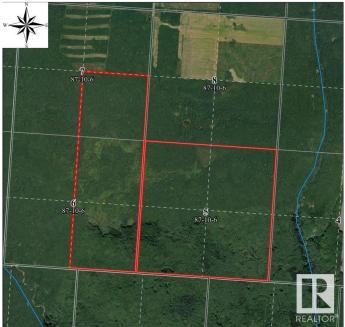

### \$10,000

0 Bedroom, 0.00 Bathroom, Rural on 1534.11 Acres

None, Rural Clear Hills M.D., AB

1534 Acre Farm Grazing License for sale by Auction - Bidding starts June 20 at 9:00am Lots begin closing at 2pm June 26, 2025. Listed price is starting bid/reserve for auction and has no bearing on final sale price or actual value. LAND SIZE: 620.83 hectares / 1534.11 Acres. LEGALS: SE-7-87-10-W6 & E-6-87-10-W6 & Sec 5-87-10-W6 & SE-24-87-11-W6 & Part of S-19-87-10-W6