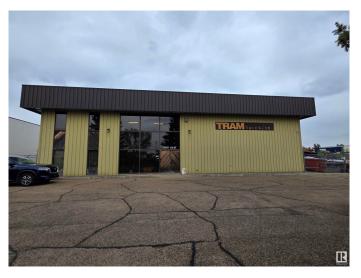

## \$2,250,000

0 Bedroom, 0.00 Bathroom, Industrial on 0.00 Acres

Wilson Industrial, Edmonton, AB

 $\hat{a} \in \varphi$  9,600 sq.ft office/warehouse with an additional 1,500 sq.ft of mezzanine  $\hat{a} \in \varphi$  Two  $14\hat{a} \in \mathbb{T}^{M} x 14\hat{a} \in \mathbb{T}^{M}$  grade level overhead doors  $\hat{a} \in \varphi$  Stylish, modern work space offering 3 private offices  $\hat{a} \in \varphi$  Forced air and radiant heating  $\hat{a} \in \varphi$  Trench drain  $\hat{a} \in \varphi$  Exterior docking area  $\hat{a} \in \varphi$  16 $\hat{a} \in \mathbb{T}^{M}$  to 20 $\hat{a} \in \mathbb{T}^{M}$  clear height at peak

## Exterior

| Exterior     | Steel Frame |
|--------------|-------------|
| Construction | Steel Frame |