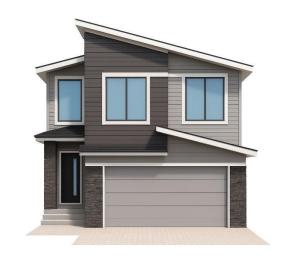

#### \$759,900

5 Bedroom, 4.00 Bathroom, 2,348 sqft Single Family on 0.00 Acres

The Orchards At Ellerslie, Edmonton, AB

Discover this stunning pre-construction home in the vibrant community of The Orchards, perfectly situated on a corner and regular lot with 2300+ sqft of thoughtfully designed living space. The home features a bright open-to-above layout, a spice kitchen, main floor full bedroom and full bath, and a side entrance for future basement development. With lots of windows throughout, natural light floods the homeâ€"thanks to its premium corner lot location. Upstairs includes 4 bedrooms, 3 full bathrooms, a bonus room, Jack & Jill bath, and a luxurious 5-piece ensuite in the Master Bedroom. Enjoy access to incredible community amenities like a private residents' clubhouse, splash park, playgrounds, and walking trailsâ€"all in one of Edmonton's most family-friendly and connected neighbourhoods!

#### **Essential Information**

MLS® # E4441733 Price \$759,900

Bedrooms 5
Bathrooms 4.00

Full Baths 4

Square Footage 2,348 Acres 0.00

Year Built 2025

Type Single Family

Sub-Type Residential Attached

## **Exterior**

Exterior Wood, Vinyl
Exterior Features See Remarks

Roof Asphalt Shingles

Construction Wood, Vinyl

Foundation Concrete Perimeter