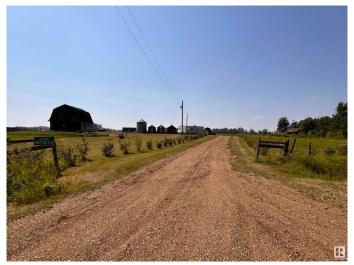

#### \$154,500

1 Bedroom, 0.50 Bathroom, 280 sqft Rural on 10.01 Acres

None, Rural Thorhild County, AB

Welcome to your own slice of country paradise - this 10.01-acre property, located just west of Newbrook, offers a peaceful rural lifestyle. The yard is attractively landscaped with lilacs lining the driveway & a cozy firepit area, perfect for weekend relaxation. Several outbuildings enhance the property's functionality, including hip-roof barn, cold storage shed, rabbit hutch, 2 tarp sheds, metal grain bin, chicken coop, brooder house & granaries. A 10x28 1-bdrm trailer (no water/sewer) with kitchenette serves as a comfortable weekend getaway. Ideal for hobby farming or self-sufficiency, the property includes a large garden area with a variety of fruit trees & shrubs. About 5 acres are fenced with high-tensile wire & was previously used for goats; 2 livestock sheds are also included. The perimeter is planted with willow, spruce & maple trees, great for the future shelterbelt. Located directly across from a grazing lease & crown land, the area is rich in wildlifeâ€"deer, moose & even the occasional bear.