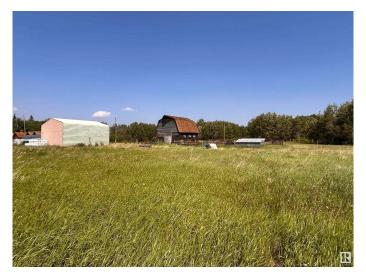

#### \$154,500

1 Bedroom, 0.50 Bathroom, 280 sqft Rural on 10.01 Acres

None, Rural Thorhild County, AB

Welcome to your own slice of country paradise - this 10.01-acre property, located just west of Newbrook, offers a peaceful rural lifestyle. The yard is attractively landscaped with lilacs lining the driveway & a cozy firepit area, perfect for weekend relaxation. Several outbuildings enhance the property's functionality, including hip-roof barn, cold storage shed, rabbit hutch, 2 tarp sheds, metal grain bin, chicken coop, brooder house & granaries. A 10x28 1-bdrm trailer (no water/sewer) with kitchenette serves as a comfortable weekend getaway. Ideal for hobby farming or self-sufficiency, the property includes a large garden area with a variety of fruit trees & shrubs. About 5 acres are fenced with high-tensile wire & was previously used for goats; 2 livestock sheds are also included. The perimeter is planted with willow, spruce & maple trees, great for the future shelterbelt. Located directly across from a grazing lease & crown land, the area is rich in wildlifeâ€"deer, moose & even the occasional bear.