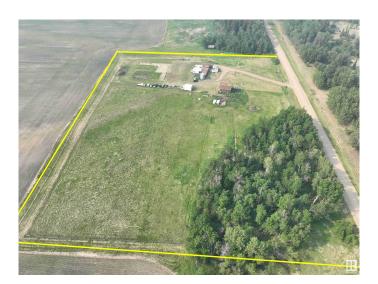

#### \$154,500

1 Bedroom, 0.50 Bathroom, 280 sqft Rural on 10.01 Acres

None, Rural Thorhild County, AB

Welcome to your own slice of country paradise - this 10.01-acre property, located just west of Newbrook, offers a peaceful rural lifestyle. The yard is attractively landscaped with lilacs lining the driveway & a cozy firepit area, perfect for weekend relaxation. Several outbuildings enhance the property's functionality, including hip-roof barn, cold storage shed, rabbit hutch, 2 tarp sheds, metal grain bin, chicken coop, brooder house & granaries. A 10x28 1-bdrm trailer (no water/sewer) with kitchenette serves as a comfortable weekend getaway. Ideal for hobby farming or self-sufficiency, the property includes a large garden area with a variety of fruit trees & shrubs. About 5 acres are fenced with high-tensile wire & was previously used for goats; 2 livestock sheds are also included. The perimeter is planted with willow, spruce & maple trees, great for the future shelterbelt. Located directly across from a grazing lease & crown land, the area is rich in wildlifeâ€"deer, moose & even the occasional bear.