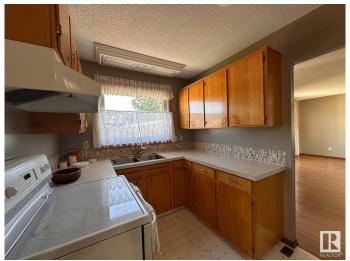

### \$3,000

4 Bedroom, 2.50 Bathroom, 1,277 sqft Rental on 0.00 Acres

Kildare, Edmonton, AB

For Rent â€" Well-maintained detached single-family bungalow in desirable Kildare! This spacious 1,277.36 sq ft home features 4 bedrooms and 2.5 bathrooms, with a fully finished basement offering extra living space. Situated on a concrete foundation with paved road access and a double attached garage for convenience. Enjoy nearby amenities including Londonderry Mall, schools, parks, public transit, and fitness centers. Small, trained pets are welcome with a pet fee. Ideal for families or professionals seeking a comfortable, accessible home in a family-friendly neighborhood. Don't miss this opportunity to live in a quiet, established community close to everything!

## **Amenities**

Parking Double Garage Attached

Interior

Appliances Dishwasher-Built-In, Dryer, Oven-Microwave, Refrigerator,

Stove-Electric, Washer