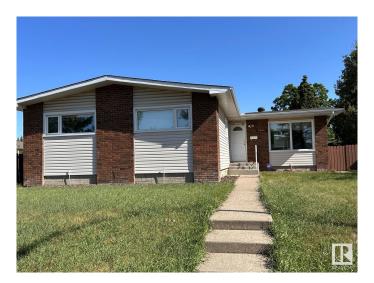

# \$3,000 - 7308 137 Avenue, Edmonton

MLS® #E4441721

### \$3,000

4 Bedroom, 2.50 Bathroom, 1,277 sqft Rental on 0.00 Acres

Kildare, Edmonton, AB

For Rent â€" Well-maintained detached single-family bungalow in desirable Kildare! This spacious 1,277.36 sq ft home features 4 bedrooms and 2.5 bathrooms, with a fully finished basement offering extra living space. Situated on a concrete foundation with paved road access and a double attached garage for convenience. Enjoy nearby amenities including Londonderry Mall, schools, parks, public transit, and fitness centers. Small, trained pets are welcome with a pet fee. Ideal for families or professionals seeking a comfortable, accessible home in a family-friendly neighborhood. Don't miss this opportunity to live in a quiet, established community close to everything!