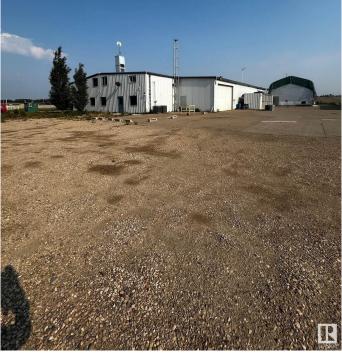

## \$2,700,000

0 Bedroom, 0.00 Bathroom, Industrial on 0.00 Acres

Acheson, Rural Parkland County, AB

9,200 sq.ft.± office/warehouse space with multiple quonset structures available for sale on 5.16 acres± in Acheson. The property includes shop and office space, cold storage, and heated and unheated quonsets. The main office features reception, private offices, boardroom, and lunchroom across two floors. Yard is fully fenced and gated with asphalt and gravel surfaces. Power is 225 amps, 120/208V, 3-phase (TBC), and all buildings have grade-level loading. Located west of Highway 60 on Highway 628, with an adjacent 5.09-acre parcel also available.

#### Exterior

| Exterior     | Mixed, Quonset, Steel Frame |
|--------------|-----------------------------|
| Construction | Mixed, Quonset, Steel Frame |