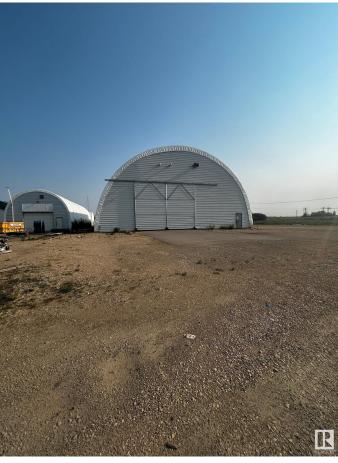

## \$2,700,000

0 Bedroom, 0.00 Bathroom, Industrial on 0.00 Acres

Acheson, Rural Parkland County, AB

9,200 sq.ft.± office/warehouse space with multiple quonset structures available for sale on 5.16 acres± in Acheson. The property includes shop and office space, cold storage, and heated and unheated quonsets. The main office features reception, private offices, boardroom, and lunchroom across two floors. Yard is fully fenced and gated with asphalt and gravel surfaces. Power is 225 amps, 120/208V, 3-phase (TBC), and all buildings have grade-level loading. Located west of Highway 60 on Highway 628, with an adjacent 5.09-acre parcel also available.

#### Exterior

| Exterior     | Mixed, Quonset, Steel Frame |
|--------------|-----------------------------|
| Construction | Mixed, Quonset, Steel Frame |