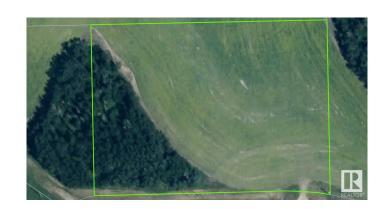

## \$173,900

0 Bedroom, 0.00 Bathroom, Rural on 4.05 Acres

Evergreen Park Estates, Rural Wetaskiwin County, AB

Evergreen Park Estates build your dream on this 4.05 acres partly treed acreage just minutes North west of Wetaskiwin on 2A to Rge Rd. 470, pavement all the way to the subdivision has easy access to Hiway 2A and QE2. Power and Gas at the property line. 30 minutes to Leduc and the airport. You'll enjoy the peace and quiet of the countryside. The only lot left in Phase 1 over 4 acres.