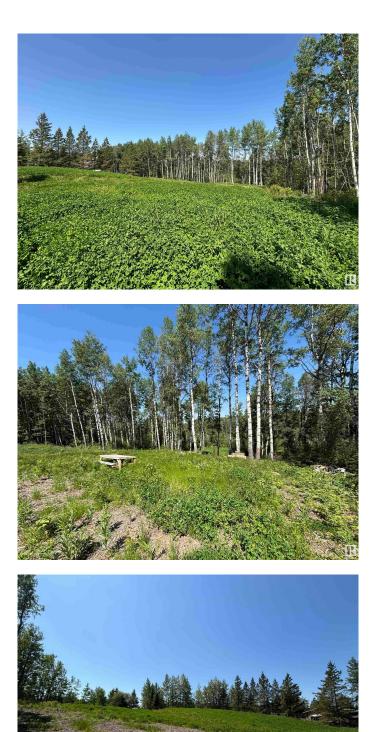

#### \$199,900

0 Bedroom, 0.00 Bathroom, Rural on 1.17 Acres

Star Lake Estates, Rural Parkland County, AB

Nestled in the serene beauty of Star Lake Estates, this expansive 1.17-acre lot offers the perfect canvas for your dream retreat or full-time residence. This lot is ideal for a walkout basement and has access to the waterfront through the reserve. Surrounded by mature trees and natural beauty, the property provides a peaceful, private setting while still being easily accessible year-round. With gently rolling terrain and ample space to build, this lot offers exceptional potential for a custom home, garage, and outdoor living areas. Power and natural gas are available at the lot line, and the area is known for its quiet roads, friendly community, and proximity to Star Lakeâ€"ideal for fishing, kayaking, or relaxing by the water's edge. Located just 45 minutes west of Edmonton, Star Lake Estates combines country living with the convenience of the city within reach. Whether you're looking to build now or invest for the future, this property is a rare opportunity to own a slice of Alberta paradise.

## Exterior

Exterior Features Environmental Reserve, Treed Lot