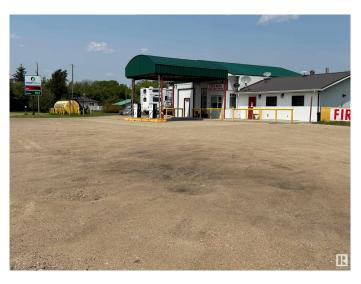

### \$749,900

0 Bedroom, 0.00 Bathroom, Business with Property on 0.00 Acres

None, Rural St. Paul County, AB

Are you looking for the perfect established business in lake country? Look no further as this is it! This busy liquor store/ gas station/ food business is what you need! This property is located 10 mins east of Elk Point and is always busy! Not only do you have a fully functioning gas station & convenience store but this business offers fresh, hot food and catering to the surrounding communities. The liquor store also has a strong clientele base and does very well in the area! The building is situated on 1.84 acres of land so there is opportunities for expansion or maybe even a mini golf set up in the back! The possibilities are endless with this property!