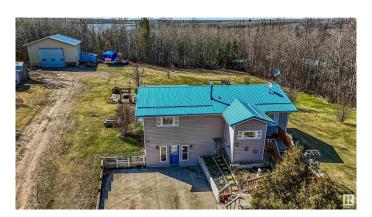

## \$330,000

4 Bedroom, 2.00 Bathroom, 1,025 sqft Rural on 1.33 Acres

Lottie Lake Estate, Rural St. Paul County, AB

Country living in St. Paul County. Nestled on a spacious 1.33-acre landscaped lot, this well-maintained home offers a welcoming retreat. Recent updates include brand new windows and doors, a durable metal roof, and a thoughtfully designed floor plan that maximizes functionality and comfort. Enjoy both covered and open outdoor living areas, perfect for soaking up the natural surroundings. The property is serviced with municipal water and includes a large shop, providing ample space for hobbies and storage. A truly inviting acreage with room to grow.

#### **Essential Information**

MLS® # E4441485 Price \$330,000

Bedrooms 4

Bathrooms 2.00

Full Baths 2

Square Footage 1,025

Acres 1.33

Year Built 1978

Type Rural

Sub-Type Detached Single Family

Style Raised Bungalow

Status Active

#### **Amenities**

Features Deck, Fire Pit, No Smoking Home, R.V. Storage, Vinyl Windows

#### **Exterior**

Exterior Wood

Exterior Features Playground Nearby, Private Setting, Treed Lot

Construction Wood

Foundation Concrete Perimeter