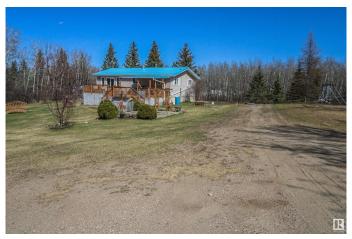

## \$330,000

4 Bedroom, 2.00 Bathroom, 1,025 sqft Rural on 1.33 Acres

Lottie Lake Estate, Rural St. Paul County, AB

Country living in St. Paul County. Nestled on a spacious 1.33-acre landscaped lot, this well-maintained home offers a welcoming retreat. Recent updates include brand new windows and doors, a durable metal roof, and a thoughtfully designed floor plan that maximizes functionality and comfort. Enjoy both covered and open outdoor living areas, perfect for soaking up the natural surroundings. The property is serviced with municipal water and includes a large shop, providing ample space for hobbies and storage. A truly inviting acreage with room to grow.

#### **Amenities**

Features Deck, Fire Pit, No Smoking Home, R.V. Storage, Vinyl Windows

#### **Exterior**

Exterior Wood

Exterior Features Playground Nearby, Private Setting, Treed Lot

Construction Wood

Foundation Concrete Perimeter