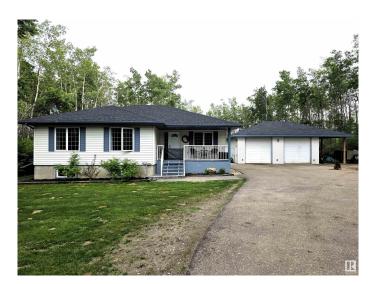

### \$420,000

4 Bedroom, 3.00 Bathroom, 1,306 sqft Rural on 3.01 Acres

Moose Lake Meadows, Rural Bonnyville M.D., AB

Looking for peace and tranquility? Situated on 3 acres in Moose Lake Meadows nestled in the trees sits this 1300 square foot home. On the main floor you have a large living room, dining room with a gas fireplace and doors that open up to the back deck, kitchen with a eat in bar, master bedroom with 3 piece ensuite, two more bedrooms and a 4 piece bathroom. Lower level is a full finished basement with a large fourth bedroom, 3 piece bathroom, office nook, and a family room with surround sound which makes it easy to entertain. Outside is just as beautiful with a garage with a lean to, large fire pit area with swings for seating, covered front deck, and did I mention paved driveway. Minutes from the shores of Moose Lake and the golf course.