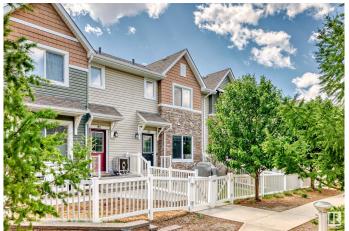

# \$311,000 - 92 655 Tamarack Road, Edmonton

MLS® #E4441362

## \$311,000

3 Bedroom, 2.50 Bathroom, 1,283 sqft Condo / Townhouse on 0.00 Acres

Tamarack, Edmonton, AB

Welcome to this beautifully maintained 1,282 sq. ft. condo townhouse with a double attached garage, built in 2012 and still showing like new. This bright and functional home features a cozy living room with hardwood flooring, a modern kitchen with a large island and elegant cabinetry, and 2.5 bathrooms. Upstairs offers three spacious bedrooms, including a generous primary suite. Enjoy the benefits of a tankless hot water system and low-maintenance condo living. Ideally located close to schools, parks, shopping, and all amenities - perfect for families, professionals, or investors.

#### **Exterior**

Exterior Wood, Vinyl

Exterior Features Flat Site, Park/Reserve, Playground Nearby, Public Transportation,

Schools, Shopping Nearby, See Remarks

Roof Asphalt Shingles

Construction Wood, Vinyl