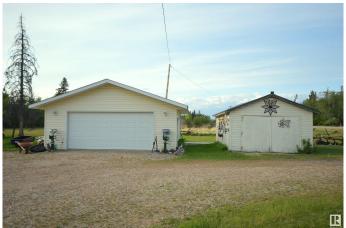

## \$275,000

3 Bedroom, 1.00 Bathroom, 974 sqft Rural on 4.87 Acres

None, Rural Bonnyville M.D., AB

Cute as a button life in the country but yet adjacent to Village of Glendon boundaries where all amenities are right there. You have almost 5 acres of land to do as you may with many upgrades done through out the years. The new garage (2013), finished & heated, is a huge bonus and the original is in great condition and functional. Home has an updated kitchen & flooring 2007, new septic tank & field 2009, windows/doors & siding/ eaves 2009, shingles 2020, RAMCO weeping tile 2008, TRAIN furnace 2007, water treatment setup, HW tank & sump pump 2017, sub floor & electrical upgrade 2008, and no more carpet anywhere. Partially fenced and dugout keeps water so easily have animals. One lawn tractor will stay and all the lawn ornamental metal implements.

### **Amenities**

Features Deck, R.V. Storage, Workshop

Parking Spaces 8