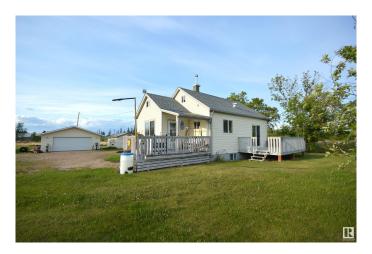

## \$275,000

3 Bedroom, 1.00 Bathroom, 974 sqft Rural on 4.87 Acres

None, Rural Bonnyville M.D., AB

Cute as a button life in the country but yet adjacent to Village of Glendon boundaries where all amenities are right there. You have almost 5 acres of land to do as you may with many upgrades done through out the years. The new garage (2013), finished & heated, is a huge bonus and the original is in great condition and functional. Home has an updated kitchen & flooring 2007, new septic tank & field 2009, windows/doors & siding/ eaves 2009, shingles 2020, RAMCO weeping tile 2008, TRAIN furnace 2007, water treatment setup, HW tank & sump pump 2017, sub floor & electrical upgrade 2008, and no more carpet anywhere. Partially fenced and dugout keeps water so easily have animals. One lawn tractor will stay and all the lawn ornamental metal implements.

### **Amenities**

Features Deck, R.V. Storage, Workshop

Parking Spaces 8

#### **Exterior**

Exterior Wood

Exterior Features Flat Site, Landscaped, Schools, Shopping Nearby, Partially Fenced

Lot Description 4.78 acres

Construction Wood

Foundation Concrete Perimeter