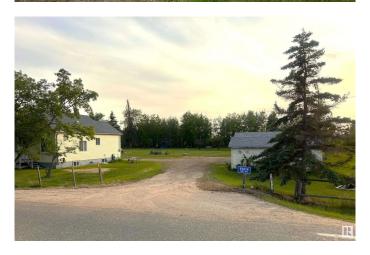

## \$275,000

3 Bedroom, 1.00 Bathroom, 974 sqft Rural on 4.87 Acres

None, Rural Bonnyville M.D., AB

Cute as a button life in the country but yet adjacent to Village of Glendon boundaries where all amenities are right there. You have almost 5 acres of land to do as you may with many upgrades done through out the years. The new garage (2013), finished & heated, is a huge bonus and the original is in great condition and functional. Home has an updated kitchen & flooring 2007, new septic tank & field 2009, windows/doors & siding/ eaves 2009, shingles 2020, RAMCO weeping tile 2008, TRAIN furnace 2007, water treatment setup, HW tank & sump pump 2017, sub floor & electrical upgrade 2008, and no more carpet anywhere. Partially fenced and dugout keeps water so easily have animals. One lawn tractor will stay and all the lawn ornamental metal implements.

#### **Exterior**

Exterior Wood

Exterior Features Flat Site, Landscaped, Schools, Shopping Nearby, Partially Fenced

Lot Description 4.78 acres

Construction Wood

Foundation Concrete Perimeter