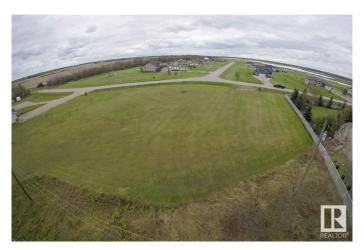

### \$69,999

0 Bedroom, 0.00 Bathroom, Rural on 1.98 Acres

Meadow View\_MBON, Rural Bonnyville M.D., AB

Meadow View is the place for you! A family friendly neighbourhood is awaiting it's newest members! This 1.98 acre lot is ready to build with power already set up at the rear of the property and a well drilled. Compare to other lots and you can not deny the value! Bonusthis property is located less than one KM from town! Enjoy Meadow View today!