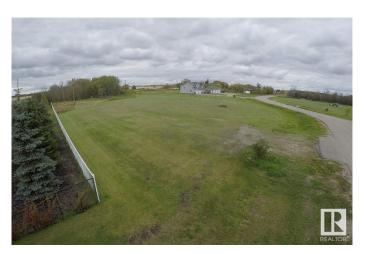

### \$69,999

0 Bedroom, 0.00 Bathroom, Rural on 1.98 Acres

Meadow View\_MBON, Rural Bonnyville M.D., AB

Meadow View is the place for you! A family friendly neighbourhood is awaiting it's newest members! This 1.98 acre lot is ready to build with power already set up at the rear of the property and a well drilled. Compare to other lots and you can not deny the value! Bonusthis property is located less than one KM from town! Enjoy Meadow View today!