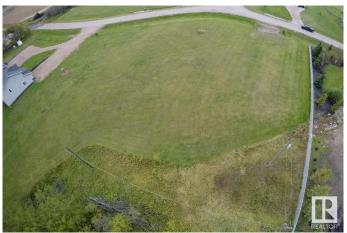

### \$69,999

0 Bedroom, 0.00 Bathroom, Rural on 1.98 Acres

Meadow View\_MBON, Rural Bonnyville M.D., AB

Meadow View is the place for you! A family friendly neighbourhood is awaiting it's newest members! This 1.98 acre lot is ready to build with power already set up at the rear of the property and a well drilled. Compare to other lots and you can not deny the value! Bonusthis property is located less than one KM from town! Enjoy Meadow View today!