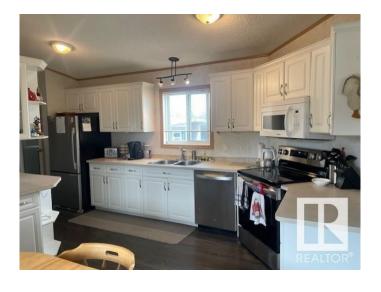

### \$152,900

3 Bedroom, 2.00 Bathroom, 1,216 sqft Land Lease Community on 0.00 Acres

Maple Ridge (Edmonton), Edmonton, AB

Spacious bright mobile home w/open plan layout & cathedral ceilings in a great location of the park w/ large yard! Spacious front entry has faux glass block window to let in light. Matching laminate flooring throughout much of the home & kitchen has nice white cabinets, a large pantry & built-in china cabinet/hutch w/decorative glass doors & storage. SS kitchen appl. (fridge, stove and built-in dishwasher all replaced in 2025) & built-in microwave replaced in 2020. Living room a great size & open to the kitchen. Primary bdrm is large, has ceiling fan, walk-in closet & ensuite w/ soaker tub. 2nd bdrm a great size w/ walk-in closet. New washer & dryer (2025) included & HWT replaced in 2024. Yard a great size & has 2 sheds, largest of which has a roll up door & electrical (14'x14'). Enjoy the beautiful large treed yard on the spacious deck (10' x 29'). Don't wait to view this lovely home!