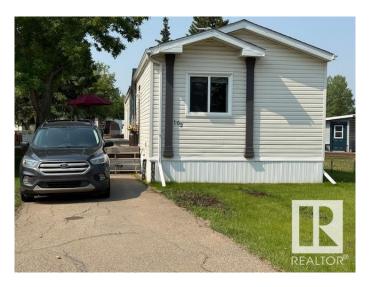

# \$152,900 - 102 Rim Road, Edmonton

MLS® #E4441272

### \$152,900

3 Bedroom, 2.00 Bathroom, 1,216 sqft Land Lease Community on 0.00 Acres

Maple Ridge (Edmonton), Edmonton, AB

Spacious bright mobile home w/open plan layout & cathedral ceilings in a great location of the park w/ large yard! Spacious front entry has faux glass block window to let in light. Matching laminate flooring throughout much of the home & kitchen has nice white cabinets, a large pantry & built-in china cabinet/hutch w/decorative glass doors & storage. SS kitchen appl. (fridge, stove and built-in dishwasher all replaced in 2025) & built-in microwave replaced in 2020. Living room a great size & open to the kitchen. Primary bdrm is large, has ceiling fan, walk-in closet & ensuite w/ soaker tub. 2nd bdrm a great size w/ walk-in closet. New washer & dryer (2025) included & HWT replaced in 2024. Yard a great size & has 2 sheds, largest of which has a roll up door & electrical (14'x14'). Enjoy the beautiful large treed yard on the spacious deck (10' x 29'). Don't wait to view this lovely home!