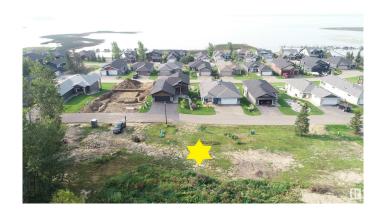

## \$179,000

0 Bedroom, 0.00 Bathroom, Rural on 0.22 Acres

Estates At Waters Edge, Rural Lac Ste. Anne County, AB

Your chance to own one of the last remaining lots at The Estates at Waters Edge. You can fence the yard on this Lakeview property. This 9447 sqft lot is the perfect spot to build your dream home or lake get-away. Build with the developer or with your own builder! This gated community features a beachfront park, private marina, boat launch, swimming pool, fitness center, clubhouse, RV storage, and walking trails. There is also municipal water and sewer!! Easy paved commute from Edmonton and close to Alberta Beach.

#### **Exterior**

Exterior Features Beach Access, Boating, Flat Site, Gated Community, Golf Nearby, Lake

View, Playground Nearby, Public Swimming Pool, Schools, Shopping

Nearby