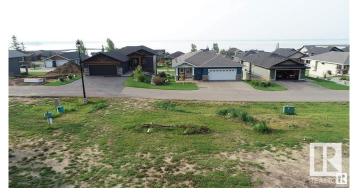

## \$179,000

0 Bedroom, 0.00 Bathroom, Rural on 0.22 Acres

Estates At Waters Edge, Rural Lac Ste. Anne County, AB

Your chance to own one of the last remaining lots at The Estates at Waters Edge. You can fence the yard on this Lakeview property. This 9447 sqft lot is the perfect spot to build your dream home or lake get-away. Build with the developer or with your own builder! This gated community features a beachfront park, private marina, boat launch, swimming pool, fitness center, clubhouse, RV storage, and walking trails. There is also municipal water and sewer!! Easy paved commute from Edmonton and close to Alberta Beach.

#### **Exterior**

Exterior Features Beach Access, Boating, Flat Site, Gated Community, Golf Nearby, Lake

View, Playground Nearby, Public Swimming Pool, Schools, Shopping

Nearby