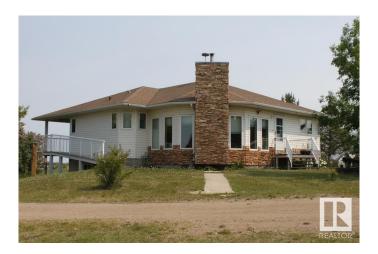

## \$1,275,000

3 Bedroom, 3.00 Bathroom, 1,466 sqft Rural on 80.00 Acres

None, Rural Beaver County, AB

Only half mile off of pavement you'll find this picturesque 80 acre developed parcel with 1466 SQFT home, 40 x 60 shop including 40 x 17 heated workshop, 60 x 100 machine shed, barn, chicken barns and 2 granaries. Home features a walkout basement with infloor heating system, sunken living room, spacious kitchen with corner nook (benches open up for storage). 2 bedrooms on main, with full bath ensuite off the primary suite plus a wall of built-in cabinets. Lower level is mostly developed with additional living space and another bathroom. Moen taps throughout the home. There are over 100 haskup bushes, raspberries, strawberries and many other fruit trees/shrubs. Was a certified organic farm. Welcome home!

## **Essential Information**

MLS® # E4441173 Price \$1,275,000

Bedrooms 3

Bathrooms 3.00

Full Baths 3

Square Footage 1,466

Acres 80.00

Year Built 2001

#### **Exterior**

Exterior Wood

Exterior Features Fruit Trees/Shrubs

Construction Wood Foundation Slab