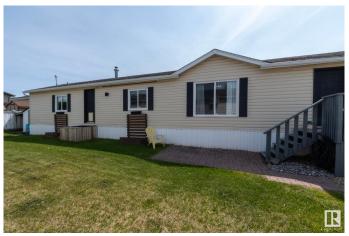

# \$149,900

3 Bedroom, 2.00 Bathroom, 1,200 sqft Land Lease Community on 0.00 Acres

Lakeland Village, Sherwood Park, AB

BUILT in 2003!! Welcome to this cute & cozy move-in ready home with 3 bedrooms, 2 bathrooms and a large back yard and in a CUL-DE-SAC - perfect for the kids!! This home has been taken care of and loved and is ready for a new family to make memories. Located in Sherwood Park, this home offers tremendous value and is very affordable. The home has a terrific floorplan with the primary bedroom at one end, complete with walk-in closet and full ensuite, and 2 more bedrooms at the other end, complete with full bathroom. The vaulted ceilings give it a spacious feel and the skylight drenches this home in natural sunlight. The large yard is fenced and comes with a firepit, for those summer night gatherings and also a shed for the bicycles, winter tires etc.. Welcome home! This one won't last

Built in 2003