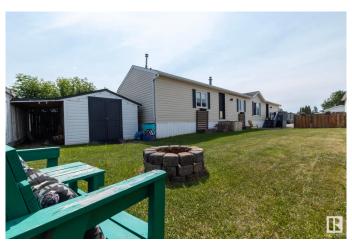

# \$149,900

3 Bedroom, 2.00 Bathroom, 1,200 sqft Land Lease Community on 0.00 Acres

Lakeland Village, Sherwood Park, AB

BUILT in 2003!! Welcome to this cute & cozy move-in ready home with 3 bedrooms, 2 bathrooms and a large back yard and in a CUL-DE-SAC - perfect for the kids!! This home has been taken care of and loved and is ready for a new family to make memories. Located in Sherwood Park, this home offers tremendous value and is very affordable. The home has a terrific floorplan with the primary bedroom at one end, complete with walk-in closet and full ensuite, and 2 more bedrooms at the other end, complete with full bathroom. The vaulted ceilings give it a spacious feel and the skylight drenches this home in natural sunlight. The large yard is fenced and comes with a firepit, for those summer night gatherings and also a shed for the bicycles, winter tires etc.. Welcome home! This one won't last