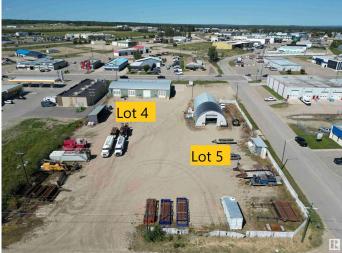

## \$395,000

0 Bedroom, 0.00 Bathroom, Industrial on 0.00 Acres

Drayton Valley, Drayton Valley, AB

1.1 acre lot with a 40' x 60' metal arch rib quonset with concrete floor, with an attached 40' x 42' tarp quonset. Adjacent 1.1 acre lot to the west, Lot 4, is also available for sale.
Zoned C-Gen - Commercial, General District.
Located on 50 Ave with good access to Hwy 22.