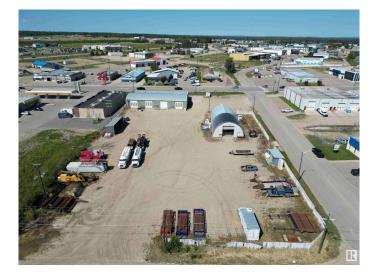

## \$395,000

0 Bedroom, 0.00 Bathroom, Industrial on 0.00 Acres

Drayton Valley, Drayton Valley, AB

1.1 acre lot with a 40' x 60' metal arch rib quonset with concrete floor, with an attached 40' x 42' tarp quonset. Adjacent 1.1 acre lot to the west, Lot 4, is also available for sale.
Zoned C-Gen - Commercial, General District.
Located on 50 Ave with good access to Hwy 22.