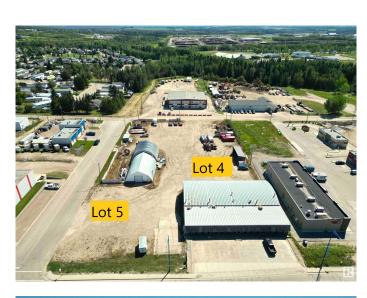

## \$395,000

0 Bedroom, 0.00 Bathroom, Industrial on 0.00 Acres

Drayton Valley, Drayton Valley, AB

1.1 acre lot with a 40' x 60' metal arch rib quonset with concrete floor, with an attached 40' x 42' tarp quonset. Adjacent 1.1 acre lot to the west, Lot 4, is also available for sale.
Zoned C-Gen - Commercial, General District.
Located on 50 Ave with good access to Hwy 22.