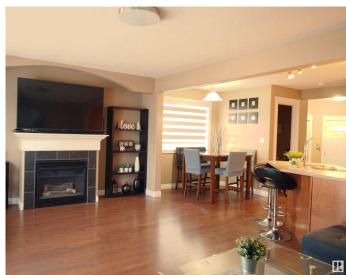

# \$385,000 - 5962 164 Avenue, Edmonton

MLS® #E4441082

## \$385,000

3 Bedroom, 2.50 Bathroom, 1,407 sqft Single Family on 0.00 Acres

Matt Berry, Edmonton, AB

Welcome home!!! featuring open layout concept with kitchen island, a fireplace, and a bonus room. 3 bedrooms upstairs and a 4-piece bathroom. The master bedroom has a walk-in closet and a private 4-piece bathroom, and the main floor has a powder room for the guests to use. A lot of spaces good for entertaining people such as a large backyard with a deck, a fire pit, and a low maintenance landscape. A bonus room for kids to play. Basement unfinished but converted to a useful space for kids or adult's personal use and for friends to hang out.