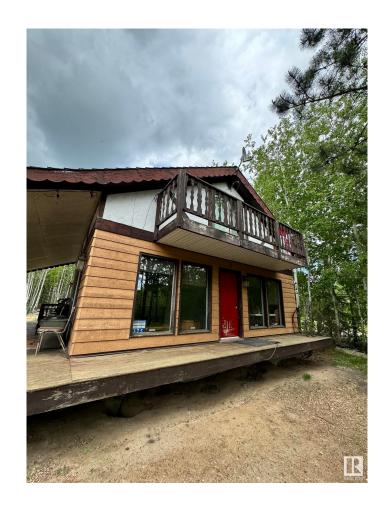

### \$210,000

3 Bedroom, 1.00 Bathroom, 1,087 sqft Rural on 0.50 Acres

Bonnie Lake Resort, Rural Smoky Lake County, AB

This charming 3-bedroom, 1-bathroom home offers the perfect blend of comfort and functionality. As you enter, you'll be greeted by a bright and airy living room where the centerpiece is the inviting wood fireplace, perfect for those cozy winter nights or ambiance any time of year. The open layout seamlessly connects the living area to the dining space, creating a welcoming atmosphere for both daily living and entertaining. This beautifully designed residence offers the advantage of a main floor bedroom and bathroom, perfect for those seeking easy accessibility and a flexible living. Upstairs, you'll find 2 comfortable bedrooms. Each room is generously sized with large windows that bring in natural light and offering views of the surrounding landscape. Whether you're looking for a year-round home or a seasonal getaway, this property offers a unique opportunity to live close to nature and the lake. The Bonnie Lake community offers various amenities, including tennis courts, a playground, and a golf course.

### **Exterior**

Exterior Wood

Exterior Features Backs Onto Park/Trees, Co

Setting, See Remarks

Construction Wood

Foundation Concrete Perimeter