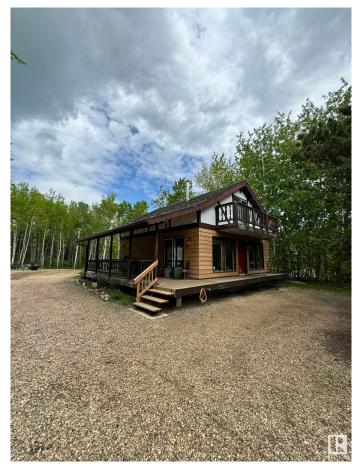

### \$210,000

3 Bedroom, 1.00 Bathroom, 1,087 sqft Rural on 0.50 Acres

Bonnie Lake Resort, Rural Smoky Lake County, AB

This charming 3-bedroom, 1-bathroom home offers the perfect blend of comfort and functionality. As you enter, you'll be greeted by a bright and airy living room where the centerpiece is the inviting wood fireplace, perfect for those cozy winter nights or ambiance any time of year. The open layout seamlessly connects the living area to the dining space, creating a welcoming atmosphere for both daily living and entertaining. This beautifully designed residence offers the advantage of a main floor bedroom and bathroom, perfect for those seeking easy accessibility and a flexible living. Upstairs, you'll find 2 comfortable bedrooms. Each room is generously sized with large windows that bring in natural light and offering views of the surrounding landscape. Whether you're looking for a year-round home or a seasonal getaway, this property offers a unique opportunity to live close to nature and the lake. The Bonnie Lake community offers various amenities, including tennis courts, a playground, and a golf course.

### **Exterior**

Exterior Wood

Exterior Features Backs Onto Park/Trees, Co

Setting, See Remarks

Construction Wood

Foundation Concrete Perimeter