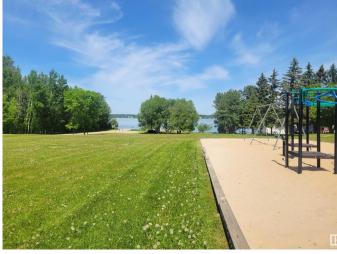

## \$49,000

0 Bedroom, 0.00 Bathroom, Rural on 0.18 Acres

Silver Sands, Rural Lac Ste. Anne County, AB

Located on the shores of Lake Isle just 45 mins west of Edmonton off Hwy 16 you will find the quaint Summer Village of Silver Sands. Very peaceful and quiet offering summer enjoyment and winter ice fishing. Lot #4 Poppy Place is a treed lot 48.89 x 18.40 meters. Zoned residential see Silver Sand Summer Village by-laws for building restrictions.. Very close to Silver Sands 18 hole golf course and a public walking trail to the lake between lots 9 & 10. The dock is privately owned. Day park and boat launch close by.