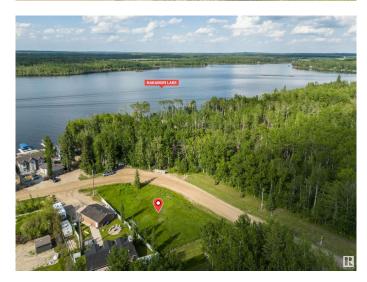

### \$50,000

0 Bedroom, 0.00 Bathroom, Rural on 0.65 Acres

Nakamun Park, Rural Lac Ste. Anne County, AB

Looking for the perfect summer escape? This prime corner lot is just steps from lake accessâ€"ideal for building your dream cabin and enjoying everything lake life has to offer. With power and gas at the property line, you're ready to start creating your retreat.Please note: RVs are not permitted, and all cabins must be a minimum of 800 sq ft, ensuring a well-maintained, cohesive community feel.Enjoy nearby picnic areas, parks, and a boat launch, perfect for boating, fishing, and relaxing with friends and family. Whether you're planning a weekend getaway or a seasonal sanctuary, this lot offers unmatched value, flexibility, and locationâ€"just 50 minutes from Edmonton, 45 from Spruce Grove, and 20 to Onoway. Affordable, accessible, and packed with potentialâ€"don't miss your chance to invest in the lake lifestyle you've been dreaming of!

## Exterior

Exterior Features Beach Access, Boating, Corner Lot, Lake Access Property, Lake View, Playground Nearby, See Remarks