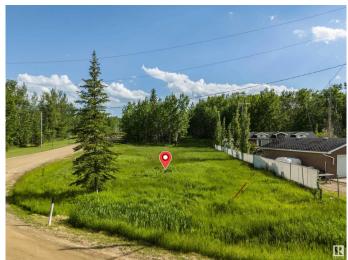

### \$50,000

0 Bedroom, 0.00 Bathroom, Rural on 0.65 Acres

Nakamun Park, Rural Lac Ste. Anne County, AB

Looking for the perfect summer escape? This prime corner lot is just steps from lake accessâ€"ideal for building your dream cabin and enjoying everything lake life has to offer. With power and gas at the property line, you're ready to start creating your retreat.Please note: RVs are not permitted, and all cabins must be a minimum of 800 sq ft, ensuring a well-maintained, cohesive community feel.Enjoy nearby picnic areas, parks, and a boat launch, perfect for boating, fishing, and relaxing with friends and family. Whether you're planning a weekend getaway or a seasonal sanctuary, this lot offers unmatched value, flexibility, and locationâ€"just 50 minutes from Edmonton, 45 from Spruce Grove, and 20 to Onoway. Affordable, accessible, and packed with potentialâ€"don't miss your chance to invest in the lake lifestyle you've been dreaming of!

## Exterior

Exterior Features Beach Access, Boating, Corner Lot, Lake Access Property, Lake View, Playground Nearby, See Remarks