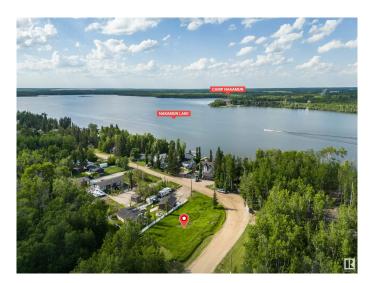

### \$50,000

0 Bedroom, 0.00 Bathroom, Rural on 0.65 Acres

Nakamun Park, Rural Lac Ste. Anne County, AB

Looking for the perfect summer escape? This prime corner lot is just steps from lake accessâ€"ideal for building your dream cabin and enjoying everything lake life has to offer. With power and gas at the property line, you're ready to start creating your retreat.Please note: RVs are not permitted, and all cabins must be a minimum of 800 sq ft, ensuring a well-maintained, cohesive community feel.Enjoy nearby picnic areas, parks, and a boat launch, perfect for boating, fishing, and relaxing with friends and family. Whether you're planning a weekend getaway or a seasonal sanctuary, this lot offers unmatched value, flexibility, and locationâ€"just 50 minutes from Edmonton, 45 from Spruce Grove, and 20 to Onoway. Affordable, accessible, and packed with potentialâ€"don't miss your chance to invest in the lake lifestyle you've been dreaming of!

## Exterior

Exterior Features Beach Access, Boating, Corner Lot, Lake Access Property, Lake View, Playground Nearby, See Remarks