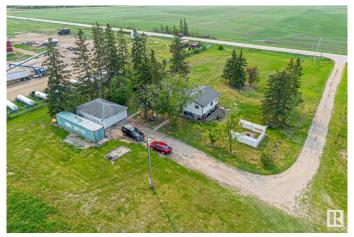

### \$499.900

4 Bedroom, 2.00 Bathroom, 1,687 sqft Rural on 5.29 Acres

None, Rural Sturgeon County, AB

Welcome to this beautiful 5.29-acre property located just off HWY 651 between Legal and HWY 2! This spacious one-level home offers over 2,000 sq ft of living space and includes a detached oversized double garage. Inside you'll find 4 bedrooms, 2 full bathrooms, two large living areas, and two separate kitchens! The basement has been newly renovated, featuring an additional bedroom and rec room. The garage also includes a gas hook-up to the building. Additional upgrades to the home include a newer furnace, hot water tank, and a new roof. This property is zoned COUNTRY RESIDENTIAL and INDUSTRIALâ€"making it ideal for a home-based business, future development, or hobby farm!