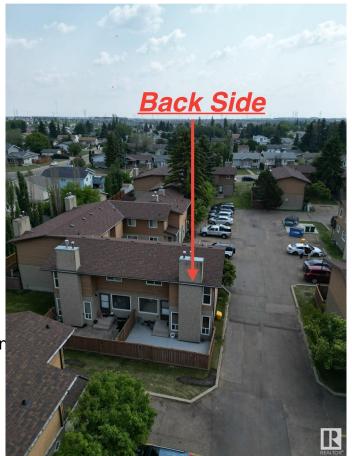

### \$234,990

3 Bedroom, 1.50 Bathroom, 1,128 sqft Condo / Townhouse on 0.00 Acres

Daly Grove, Edmonton, AB

Welcome to Tamarack Park! This bright and spacious corner unit is ideally located in the family-friendly community of Daly Grove, just minutes from shopping, schools, and easy access to the Anthony Henday Drive. Whether you're a first-time home buyer, growing family, or savvy investor, this property offers a fantastic opportunity. Enjoy the convenience of low condo fees, a private back patio and yard, and a functional layout featuring 3 bedrooms, 1.5 bathrooms, and ample natural light. Don't miss your chance to own in a well-managed complex that's perfect for comfortable living and long-term value.

## **Community Information**

Address 27 3812 20 Avenue

Area Edmonton
Subdivision Daly Grove
City Edmonton
County ALBERTA

Province AB

Postal Code T6L 4B2

**Amenities** 

Amenities No Animal Home, No Smokin

Parking Stall

Exterior Features Corner Lot, Fenced, Plan

Recreation Use, Schools, Sh

Roof Asphalt Shingles

Construction Wood, Stucco

Foundation Concrete Perimeter