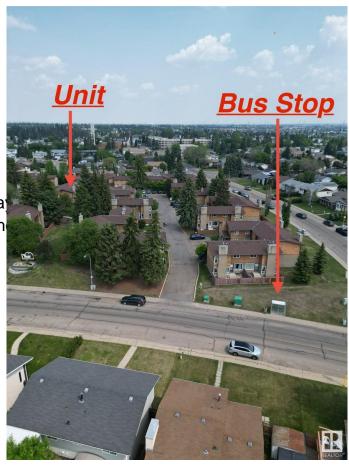

### \$234,990

3 Bedroom, 1.50 Bathroom, 1,128 sqft Condo / Townhouse on 0.00 Acres

Daly Grove, Edmonton, AB

Welcome to Tamarack Park! This bright and spacious corner unit is ideally located in the family-friendly community of Daly Grove, just minutes from shopping, schools, and easy access to the Anthony Henday Drive. Whether you're a first-time home buyer, growing family, or savvy investor, this property offers a fantastic opportunity. Enjoy the convenience of low condo fees, a private back patio and yard, and a functional layout featuring 3 bedrooms, 1.5 bathrooms, and ample natural light. Don't miss your chance to own in a well-managed complex that's perfect for comfortable living and long-term value.

## **Community Information**

Address 27 3812 20 Avenue

Area Edmonton
Subdivision Daly Grove
City Edmonton
County ALBERTA

Province AB

Postal Code T6L 4B2

**Amenities** 

Amenities No Animal Home, No Smokin

Parking Stall

Exterior Features Corner Lot, Fenced, Plan

Recreation Use, Schools, Sh

Roof Asphalt Shingles

Construction Wood, Stucco

Foundation Concrete Perimeter