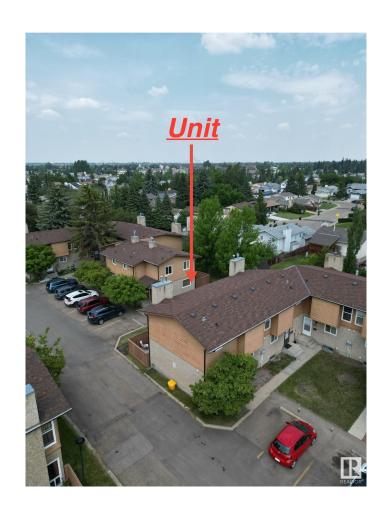

### \$234,990

3 Bedroom, 1.50 Bathroom, 1,128 sqft Condo / Townhouse on 0.00 Acres

Daly Grove, Edmonton, AB

Welcome to Tamarack Park! This bright and spacious corner unit is ideally located in the family-friendly community of Daly Grove, just minutes from shopping, schools, and easy access to the Anthony Henday Drive. Whether you're a first-time home buyer, growing family, or savvy investor, this property offers a fantastic opportunity. Enjoy the convenience of low condo fees, a private back patio and yard, and a functional layout featuring 3 bedrooms, 1.5 bathrooms, and ample natural light. Don't miss your chance to own in a well-managed complex that's perfect for comfortable living and long-term value.

## **Community Information**

Address 27 3812 20 Avenue

Area Edmonton
Subdivision Daly Grove
City Edmonton
County ALBERTA

Province AB

Postal Code T6L 4B2

**Amenities** 

Amenities No Animal Home, No Smokin

Parking Stall

Exterior Features Corner Lot, Fenced, Plan

Recreation Use, Schools, Sh

Roof Asphalt Shingles

Construction Wood, Stucco

Foundation Concrete Perimeter