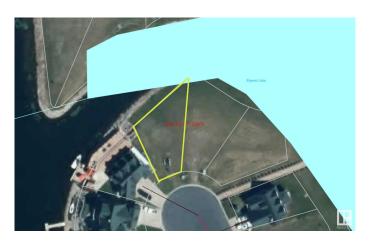

## \$89,900

0 Bedroom, 0.00 Bathroom, Rural on 0.16 Acres

Sunset Harbour, Rural Wetaskiwin County, AB

PRIME lot available in the picturesque Sunset Harbour at Pigeon Lake- the perfect place to build your dream retreat! Experience refined living in this exclusive gated condo community. Includes harbour access with a private docking system, municipal water and sewer, paved streets, and full services to the property line. Designed with architectural standards of 1200 sq.ft. and up, this community blends seamlessly with the natural surroundings. Whether it's ice fishing, snowmobiling, cross country skiing in the winter, or golf, biking, boating, and fishing in the summer, there's something to enjoy year around! The Village is a short drive away and offers all the essential amenities, including a bank, restaurants, liquor and grocery store, even a spa. Imagine all the possibilities!

### **Exterior**

Exterior Features Backs Onto Lake, Beach Access, Boating, Cul-De-Sac, Flat Site, Gated

Community, Golf Nearby, Lake Access Property, Lake View, Waterfront

**Property** 