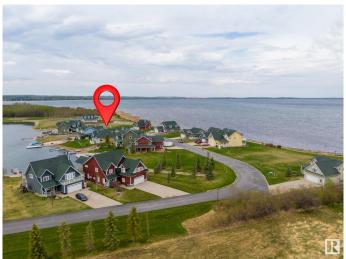

## \$89,900

0 Bedroom, 0.00 Bathroom, Rural on 0.16 Acres

Sunset Harbour, Rural Wetaskiwin County, AB

PRIME lot available in the picturesque Sunset Harbour at Pigeon Lake- the perfect place to build your dream retreat! Experience refined living in this exclusive gated condo community. Includes harbour access with a private docking system, municipal water and sewer, paved streets, and full services to the property line. Designed with architectural standards of 1200 sq.ft. and up, this community blends seamlessly with the natural surroundings. Whether it's ice fishing, snowmobiling, cross country skiing in the winter, or golf, biking, boating, and fishing in the summer, there's something to enjoy year around! The Village is a short drive away and offers all the essential amenities, including a bank, restaurants, liquor and grocery store, even a spa. Imagine all the possibilities!

### **Exterior**

Exterior Features Backs Onto Lake, Beach Access, Boating, Cul-De-Sac, Flat Site, Gated

Community, Golf Nearby, Lake Access Property, Lake View, Waterfront

**Property** 