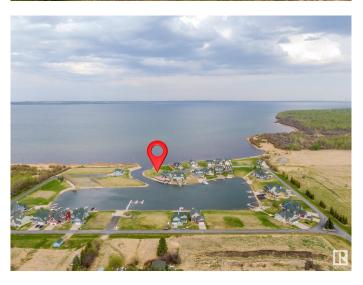

## \$89,900

0 Bedroom, 0.00 Bathroom, Rural on 0.16 Acres

Sunset Harbour, Rural Wetaskiwin County, AB

PRIME lot available in the picturesque Sunset Harbour at Pigeon Lake- the perfect place to build your dream retreat! Experience refined living in this exclusive gated condo community. Includes harbour access with a private docking system, municipal water and sewer, paved streets, and full services to the property line. Designed with architectural standards of 1200 sq.ft. and up, this community blends seamlessly with the natural surroundings. Whether it's ice fishing, snowmobiling, cross country skiing in the winter, or golf, biking, boating, and fishing in the summer, there's something to enjoy year around! The Village is a short drive away and offers all the essential amenities, including a bank, restaurants, liquor and grocery store, even a spa. Imagine all the possibilities!

### **Exterior**

Exterior Features Backs Onto Lake, Beach Access, Boating, Cul-De-Sac, Flat Site, Gated

Community, Golf Nearby, Lake Access Property, Lake View, Waterfront

**Property** 