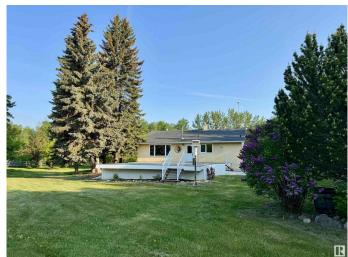

# \$978,943

4 Bedroom, 1.50 Bathroom, 1,297 sqft Rural on 40.41 Acres

None, Rural Strathcona County, AB

Two incredible homes situated on a private 40-acre property. Located just 15 minutes east of Sherwood Park and 1 mile south of the Yellowhead Highway, adjacent to Elk Island Park. Beautiful driveway with canopy trees welcomes you to a bungalow including a BainUltra luxury air massage tub. Other highlights include an insulated garage, high-efficiency wood-burning stove, large south-facing deck, and main floor laundry. The property is ideal for horse enthusiasts, featuring fencing and cross-fencing, two barns with power/water, automatic waterers, well-maintained outdoor riding arena, and two large meadows surrounded by forest. Completing this stunning property is a bright and modern cottage home, built in 2021, offering additional living space or a mortgage helper.