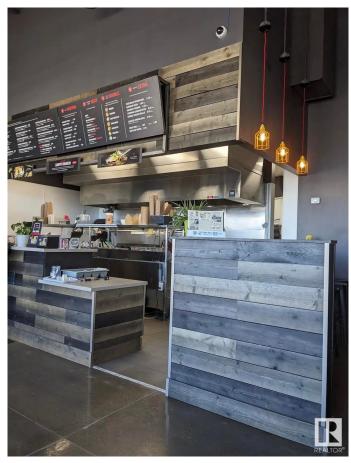

# \$250,000 - 105 183 Hwy 16a, Spruce Grove

MLS® #E4440558

#### \$250,000

0 Bedroom, 0.00 Bathroom, Business on 0.00 Acres

None, Spruce Grove, AB

Asset sale of a well-established Noodlebox franchise located in a high-visibility retail plaza in Spruce Grove, just off the busy Highway 16A. This prime location offers strong vehicle and foot traffic, surrounded by major anchor tenants, gas stations, grocery stores, and dense residential communities. The space is fully built out with modern equipment and a functional layout, ideal for dine-in, takeout, and delivery. Ghost Kitchen Pita Pit approved, adding even more potential for revenue diversification. With excellent exposure, ample parking, and a steady flow of customers throughout the day, this is a turnkey opportunity for entrepreneurs looking to step into a growing franchise in one of Spruce Grove's most active commercial areas.