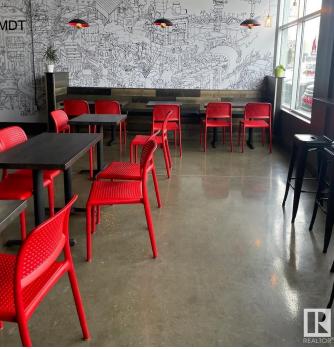

# \$250,000 - 105 183 Hwy 16a, Spruce Grove

MLS® #E4440558

#### \$250,000

0 Bedroom, 0.00 Bathroom, Business on 0.00 Acres

None, Spruce Grove, AB

Asset sale of a well-established Noodlebox franchise located in a high-visibility retail plaza in Spruce Grove, just off the busy Highway 16A. This prime location offers strong vehicle and foot traffic, surrounded by major anchor tenants, gas stations, grocery stores, and dense residential communities. The space is fully built out with modern equipment and a functional layout, ideal for dine-in, takeout, and delivery. Ghost Kitchen Pita Pit approved, adding even more potential for revenue diversification. With excellent exposure, ample parking, and a steady flow of customers throughout the day, this is a turnkey opportunity for entrepreneurs looking to step into a growing franchise in one of Spruce Grove's most active commercial areas.