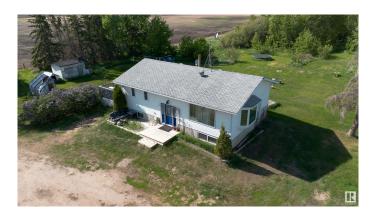

# \$389,000 - 25022 Twp Rd 612, Rural Westlock County

MLS® #E4440457

#### \$389.000

4 Bedroom, 2.50 Bathroom, 1,039 sqft Rural on 3.00 Acres

None, Rural Westlock County, AB

Charming 4-bedroom bi-level home on approx. 3 acres, ready for a new family. Renovations include a fully updated kitchen with modern finishes and a portable island, refreshed bathrooms, and a fully finished basement. The kitchen opens to a 25' x 14' west-facing deckâ€"perfect for sunsets. Main floor features a cozy living room, primary bedroom with 2-pce ensuite, and second bedroom. Downstairs offers two more bedrooms, 3-pce bath, large family room with a wood-burning stove, laundry with washtub, and cold storage. Hot water on demand system in place. Beautiful, private yard surrounded by mature trees. Includes a 21' x 24' wired Quonset with concrete floor, plus a second outbuilding ideal for a garage, workshop, or storage (dirt floor, metal roof). Just 2.5 miles west of Hwy 2â€"rural living with easy access.