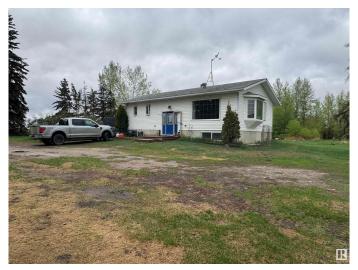

# \$389,000 - 25022 Twp Rd 612, Rural Westlock County

MLS® #E4440457

#### \$389.000

4 Bedroom, 2.50 Bathroom, 1,039 sqft Rural on 3.00 Acres

None, Rural Westlock County, AB

Charming 4-bedroom bi-level home on approx. 3 acres, ready for a new family. Renovations include a fully updated kitchen with modern finishes and a portable island, refreshed bathrooms, and a fully finished basement. The kitchen opens to a 25' x 14' west-facing deckâ€"perfect for sunsets. Main floor features a cozy living room, primary bedroom with 2-pce ensuite, and second bedroom. Downstairs offers two more bedrooms, 3-pce bath, large family room with a wood-burning stove, laundry with washtub, and cold storage. Hot water on demand system in place. Beautiful, private yard surrounded by mature trees. Includes a 21' x 24' wired Quonset with concrete floor, plus a second outbuilding ideal for a garage, workshop, or storage (dirt floor, metal roof). Just 2.5 miles west of Hwy 2â€"rural living with easy access.