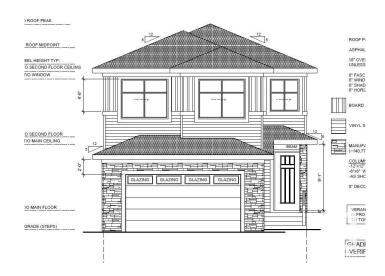

#### \$719,000

5 Bedroom, 4.00 Bathroom, 2,402 sqft Single Family on 0.00 Acres

Woodbend, Leduc, AB

5 Br 4 bath || Stunning Double car Garage ||
The main floor welcomes you with an open
layout that flows effortlessly .Open to above
Living area with feature wall & electric fireplace
. Main floor bedroom and full bathroom.
BEAUTIFUL Built In Kitchen truly a
masterpiece with Centre island. Spice Kitchen.
Dining nook with access to backyard . Mud
room with MDF Shelves. Oak staircase leads
to bonus room. 4 bedrooms on upper level
with 3 bathrooms. Huge Primary br with 5pc
fully custom ensuite & W/I closet. Two more
br's with jack & jill bathroom. Another bedroom
with common bathroom. Laundry on 2nd floor.
Side entrance for basement.

#### **Essential Information**

MLS® # E4440448 Price \$719,000

Bedrooms 5
Bathrooms 4.00

Full Baths 4

Square Footage 2,402 Acres 0.00

Year Built 2024

Type Single Family

Sub-Type Detached Single Family

Style 2 Storey
Status Active

#### **Exterior**

Exterior Wood, Vinyl

Exterior Features Airport Nearby, Schools, Shopping Nearby

Roof Asphalt Shingles

Construction Wood, Vinyl

Foundation Concrete Perimeter