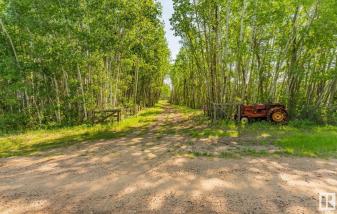

### \$425,000

0 Bedroom, 0.00 Bathroom, Rural on 68.03 Acres

None, Rural Lamont County, AB

Nestled just east of Elk Island National Park, this exceptional 68-acre parcel offers a rare opportunity to own a slice of Alberta's natural beauty. Bordering the serene Cooking Lake-Blackfoot Recreation Area, this property provides immediate access to hundreds of kilometers of year-round trails ideal for hiking, horseback riding, cross-country skiing, and wildlife viewing. Gently rolling terrain, mixed woodlands, and open meadows create a picturesque and private setting, perfect for a secluded retreat, future homestead, or nature-focused development. A truly unique location surrounded by protected parkland and natural reserves, yet within easy driving distance to Sherwood Park and Edmonton.

## Exterior

Exterior Features No Through Road, Picnic Area, Rolling Land, See Remarks