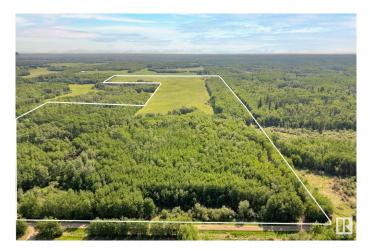

### \$425,000

0 Bedroom, 0.00 Bathroom, Rural on 68.03 Acres

None, Rural Lamont County, AB

Nestled just east of Elk Island National Park, this exceptional 68-acre parcel offers a rare opportunity to own a slice of Alberta's natural beauty. Bordering the serene Cooking Lake-Blackfoot Recreation Area, this property provides immediate access to hundreds of kilometers of year-round trails ideal for hiking, horseback riding, cross-country skiing, and wildlife viewing. Gently rolling terrain, mixed woodlands, and open meadows create a picturesque and private setting, perfect for a secluded retreat, future homestead, or nature-focused development. A truly unique location surrounded by protected parkland and natural reserves, yet within easy driving distance to Sherwood Park and Edmonton.

## **Essential Information**

| MLS® #    | E4440379        |
|-----------|-----------------|
| Price     | \$425,000       |
| Bathrooms | 0.00            |
| Acres     | 68.03           |
| Туре      | Rural           |
| Sub-Type  | Vacant Lot/Land |
| Status    | Active          |

## **Community Information**

Address 530035 Rr 195

| Area        | Rural Lamont County |
|-------------|---------------------|
| Subdivision | None                |
| City        | Rural Lamont County |
| County      | ALBERTA             |
| Province    | AB                  |
| Postal Code | T8G 1G2             |