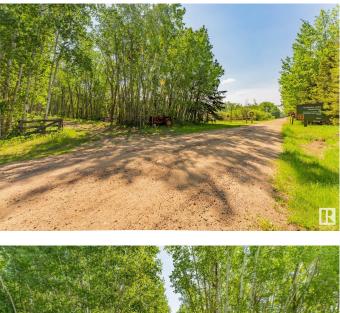

### \$425,000

0 Bedroom, 0.00 Bathroom, Rural on 68.03 Acres

None, Rural Lamont County, AB

Nestled just east of Elk Island National Park, this exceptional 68-acre parcel offers a rare opportunity to own a slice of Alberta's natural beauty. Bordering the serene Cooking Lake-Blackfoot Recreation Area, this property provides immediate access to hundreds of kilometers of year-round trails ideal for hiking, horseback riding, cross-country skiing, and wildlife viewing. Gently rolling terrain, mixed woodlands, and open meadows create a picturesque and private setting, perfect for a secluded retreat, future homestead, or nature-focused development. A truly unique location surrounded by protected parkland and natural reserves, yet within easy driving distance to Sherwood Park and Edmonton.

## Exterior

Exterior Features No Through Road, Picnic Area, Rolling Land, See Remarks