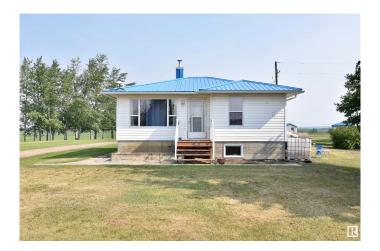

## \$299,000

3 Bedroom, 1.00 Bathroom, 768 sqft Rural on 5.96 Acres

None, Rural Two Hills County, AB

Your own piece of country living! Nestled on 5.96 peaceful acres, this charming property offers space, privacy, and endless potential. The cozy home features an eat-in kitchen, a bright living room with laminate flooring, a 4-piece main bathroom, and two bedrooms on the main floor. Downstairs, you'll find a mostly finished basement with opportunity to add your personal touches if you like and an additional bedroom. Step outside to a beautifully manicured yard with a large garden, greenhouse, shed, and two versatile garages/workshops to suit your parking, hobbies or storage needs. Whether you're starting out, downsizing, or looking for a quiet retreat, this property is packed with opportunity and charm. Don't miss your chance to own a slice of country paradise!

## **Essential Information**

MLS® # E4440265 Price \$299,000

Bedrooms 3

Bathrooms 1.00

Full Baths 1

Square Footage 768

Acres 5.96

Year Built 1957

## **Exterior**

Exterior Wood

Exterior Features Flat Site, Fruit Trees/Shrubs, Private Setting, Vegetable Garden

Construction Wood

Foundation Concrete Perimeter