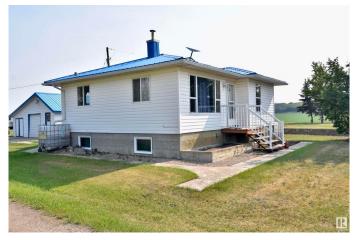

## \$299,000

3 Bedroom, 1.00 Bathroom, 768 sqft Rural on 5.96 Acres

None, Rural Two Hills County, AB

Your own piece of country living! Nestled on 5.96 peaceful acres, this charming property offers space, privacy, and endless potential. The cozy home features an eat-in kitchen, a bright living room with laminate flooring, a 4-piece main bathroom, and two bedrooms on the main floor. Downstairs, you'll find a mostly finished basement with opportunity to add your personal touches if you like and an additional bedroom. Step outside to a beautifully manicured yard with a large garden, greenhouse, shed, and two versatile garages/workshops to suit your parking, hobbies or storage needs. Whether you're starting out, downsizing, or looking for a quiet retreat, this property is packed with opportunity and charm. Don't miss your chance to own a slice of country paradise!

## **Exterior**

Exterior Wood

Exterior Features Flat Site, Fruit Trees/Shrubs, Private Setting, Vegetable Garden

Construction Wood

Foundation Concrete Perimeter