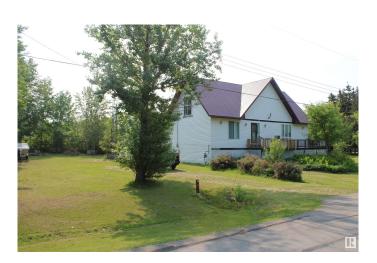

### \$355,000

1 Bedroom, 1.00 Bathroom, 1,600 sqft Rural on 0.62 Acres

Alberta Beach, Rural Lac Ste. Anne County, AB

This is a very large home on a .620 acre lot that has a possibility of being subdivided. The main level has 1600 sq ft Plus a partially finished upper level of 1100 sq ft. has two roughed in bedrooms, The main level has a large great room and formal dining room, space for the whole family. The kitchen has ample space and a walk through pantry and lots of counter space. It also has a main floor office space and a spot for your washer and dryer. The Master bedroom is good sized and the main bathroom has a five piece bath with jacuzzi tub and a walk in huge closet area. The yard is very large and manicured with trees and shrubs all around. Included is a greenhouse and a garden tractor.

Built in 2000