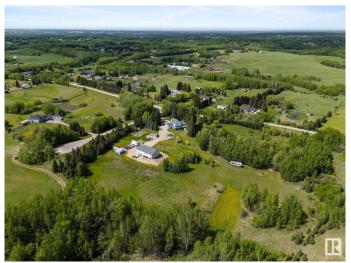

#### \$900,000

4 Bedroom, 3.50 Bathroom, 2,154 sqft Rural on 7.44 Acres

Greenfield Acres, Rural Parkland County, AB

Rare Acreage Opportunity â€" Over 7 Acres with Environmental Reserve Backdrop! First time on the market in 30+ years! This stunning 2-storey walkout home sits on 7+ private acres, backing directly onto a tranquil environmental reserve. With the option to subdivide, it's a true investment in lifestyle and value. Enjoy 3600+ sq/ft of developed space, featuring 4 bedrooms + den, 4 bathrooms, and endless natural light. The chef's kitchen boasts a dream gas stove and opens to breathtaking views of rolling land. Perfect for multigenerational living with a basement suite and a separate 3-bedroom suite in the 32 x 45 shopâ€"ideal for guests, family, or rental income. This beautifully maintained home has been significantly upgraded over the years. Private, peaceful, and only 10 minutes to Stony Plain

#### **Exterior**

Exterior Wood

Exterior Features Backs Onto Park/Trees, Landscaped, Rolling Land

Construction Wood

Foundation Concrete Perimeter