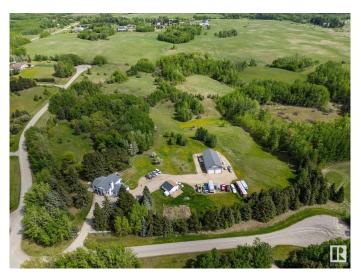

#### \$900,000

4 Bedroom, 3.50 Bathroom, 2,154 sqft Rural on 7.44 Acres

Greenfield Acres, Rural Parkland County, AB

Rare Acreage Opportunity â€" Over 7 Acres with Environmental Reserve Backdrop! First time on the market in 30+ years! This stunning 2-storey walkout home sits on 7+ private acres, backing directly onto a tranquil environmental reserve. With the option to subdivide, it's a true investment in lifestyle and value. Enjoy 3600+ sq/ft of developed space, featuring 4 bedrooms + den, 4 bathrooms, and endless natural light. The chef's kitchen boasts a dream gas stove and opens to breathtaking views of rolling land. Perfect for multigenerational living with a basement suite and a separate 3-bedroom suite in the 32 x 45 shopâ€"ideal for guests, family, or rental income. This beautifully maintained home has been significantly upgraded over the years. Private, peaceful, and only 10 minutes to Stony Plain

#### **Exterior**

Exterior Wood

Exterior Features Backs Onto Park/Trees, Landscaped, Rolling Land

Construction Wood

Foundation Concrete Perimeter