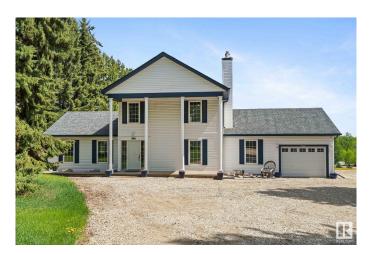

#### \$900,000

4 Bedroom, 3.50 Bathroom, 2,154 sqft Rural on 7.44 Acres

Greenfield Acres, Rural Parkland County, AB

Rare Acreage Opportunity â€" Over 7 Acres with Environmental Reserve Backdrop! First time on the market in 30+ years! This stunning 2-storey walkout home sits on 7+ private acres, backing directly onto a tranquil environmental reserve. With the option to subdivide, it's a true investment in lifestyle and value. Enjoy 3600+ sq/ft of developed space, featuring 4 bedrooms + den, 4 bathrooms, and endless natural light. The chef's kitchen boasts a dream gas stove and opens to breathtaking views of rolling land. Perfect for multigenerational living with a basement suite and a separate 3-bedroom suite in the 32 x 45 shopâ€"ideal for guests, family, or rental income. This beautifully maintained home has been significantly upgraded over the years. Private, peaceful, and only 10 minutes to Stony Plain

### **Essential Information**

MLS® # E4440195 Price \$900,000

Bedrooms 4

Bathrooms 3.50

Full Baths 3

Half Baths 1

Square Footage 2,154

Acres 7.44
Year Built 1977

Type Rural

Sub-Type Detached Single Family

Style 2 Storey
Status Active

#### **Exterior**

Exterior Wood

Exterior Features Backs Onto Park/Trees, Landscaped, Rolling Land

Construction Wood

Foundation Concrete Perimeter