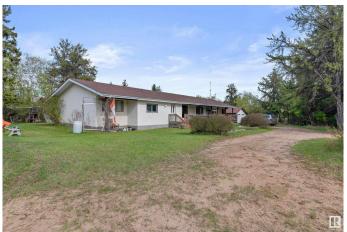

#### \$719,700

5 Bedroom, 3.00 Bathroom, 2,712 sqft Rural on 80.00 Acres

None, Rural Sturgeon County, AB

WELCOME to your own acreage oasis! This massive bungalow is on 80 beautifully treed acres featuring walking trails, quad trails, tree hunting stands, fenced riding areas for horses and a 30' x 50' barn with power to it! A covered front verandah leads to a huge porch - great for greeting guests! The living room has a big sunny window and boasts hardwood flooring this area leads to a large dining room- no lack of space for large family and friends to dine! The U shaped kitchen has ample cabinetry and leads to a bright breakfast nook - from here, step down to the cozy family room with corner gas fireplace. Down the hall, you will find a large primary bedroom with 3 piece ensuite, 2 more spacious bedrooms and another full bathroom. The opposite end of the home offers 2 more bedrooms, laundry, bathroom and a massive room that can be used for whatever your needs are! Spacious garage was built in 2010 and is 26' x 24'! Just 7.5 km to Redwater where you will find loads of amenities!