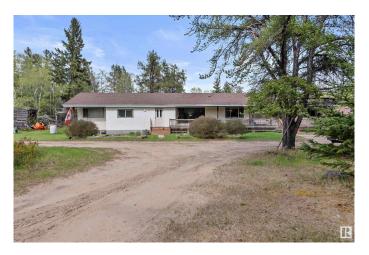

#### \$719,700

5 Bedroom, 3.00 Bathroom, 2,712 sqft Rural on 80.00 Acres

None, Rural Sturgeon County, AB

WELCOME to your own acreage oasis! This massive bungalow is on 80 beautifully treed acres featuring walking trails, quad trails, tree hunting stands, fenced riding areas for horses and a 30' x 50' barn with power to it! A covered front verandah leads to a huge porch - great for greeting guests! The living room has a big sunny window and boasts hardwood flooring this area leads to a large dining room- no lack of space for large family and friends to dine! The U shaped kitchen has ample cabinetry and leads to a bright breakfast nook - from here, step down to the cozy family room with corner gas fireplace. Down the hall, you will find a large primary bedroom with 3 piece ensuite, 2 more spacious bedrooms and another full bathroom. The opposite end of the home offers 2 more bedrooms, laundry, bathroom and a massive room that can be used for whatever your needs are! Spacious garage was built in 2010 and is 26' x 24'! Just 7.5 km to Redwater where you will find loads of amenities!