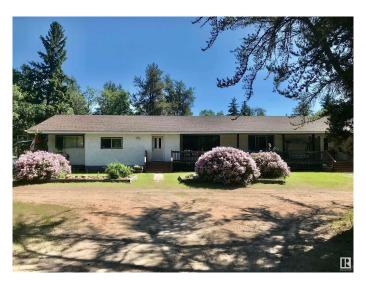

#### \$719,700

5 Bedroom, 3.00 Bathroom, 2,712 sqft Rural on 80.00 Acres

None, Rural Sturgeon County, AB

WELCOME to your own acreage oasis! This massive bungalow is on 80 beautifully treed acres featuring walking trails, quad trails, tree hunting stands, fenced riding areas for horses and a 30' x 50' barn with power to it! A covered front verandah leads to a huge porch - great for greeting guests! The living room has a big sunny window and boasts hardwood flooring this area leads to a large dining room- no lack of space for large family and friends to dine! The U shaped kitchen has ample cabinetry and leads to a bright breakfast nook - from here, step down to the cozy family room with corner gas fireplace. Down the hall, you will find a large primary bedroom with 3 piece ensuite, 2 more spacious bedrooms and another full bathroom. The opposite end of the home offers 2 more bedrooms, laundry, bathroom and a massive room that can be used for whatever your needs are! Spacious garage was built in 2010 and is 26' x 24'! Just 7.5 km to Redwater where you will find loads of amenities!