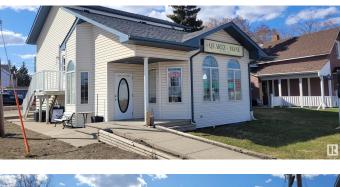

#### \$0

0 Bedroom, 0.00 Bathroom, Retail on 0.00 Acres

None, Morinville, AB

Open your dream business in this PRIME LOCATION spot in downtown Morinville. Small town feel in this community of nearly 11,000 people. Conveniently located only 15 mins from St. Albert and 30k from Edmonton but much lower business taxes this is a booming growing town to run your successful turnkey operation. Situated on 8794 sq ft. lot on a busy main street with high visibility, lots of parking and surrounded by many other large Brand name business's. This 2 story building is ideal for any professional services office or retail with a second floor newly renovated space as well. Building has a NEW ROOF, NEW A/C UNIT, modern flooring, lots of windows for natural light, vaulted ceilings, bay windows, large open area, and separate offices. The second floor has new windows & plumbing, an open template ready for desgin layout and finishing.

### Exterior

| Exterior     | Vinyl, Wood Frame |
|--------------|-------------------|
| Roof         | Asphalt Shingles  |
| Construction | Vinyl, Wood Frame |