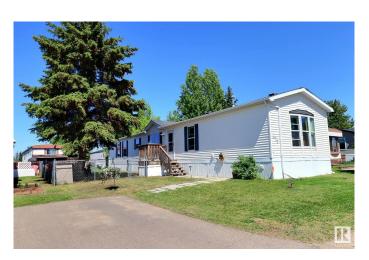

## \$139,900

3 Bedroom, 2.00 Bathroom, 1,186 sqft Land Lease Community on 0.00 Acres

Parkland Village, Rural Parkland County, AB

Excellent, Well Cared For, 2007 Home w Over Elleven Hundred Square Feet . THREE Bedroom, Two Bathroom. Main Bedroom has 5 PIECE ENSUITE with SOAKER TUB and Walk-In Closet . INSULATED SKIRTING Added 2023 . New Vinyl Plank Fooring added in 2024 for aprox 50% of the home. Modern all in one Clothes Washer, GAS Stove/Oven and all Appliances included. Beautiful Large, Fully Fenced yard with raised garden boxes and just the right amount of shade from the all day sunshine. Located in Family and Pet Friendly Parkland Village which features a Community Hall, restaurant/bar, gas bar, elementary school, 3 Playgrounds, 2 ponds and a Fire Department.