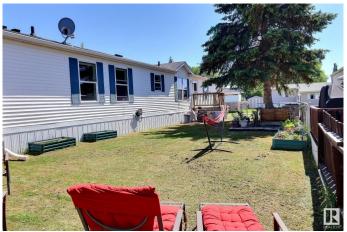

## \$139,900

3 Bedroom, 2.00 Bathroom, 1,186 sqft Land Lease Community on 0.00 Acres

Parkland Village, Rural Parkland County, AB

Excellent, Well Cared For, 2007 Home w Over Elleven Hundred Square Feet . THREE Bedroom, Two Bathroom. Main Bedroom has 5 PIECE ENSUITE with SOAKER TUB and Walk-In Closet . INSULATED SKIRTING Added 2023 . New Vinyl Plank Fooring added in 2024 for aprox 50% of the home. Modern all in one Clothes Washer, GAS Stove/Oven and all Appliances included. Beautiful Large, Fully Fenced yard with raised garden boxes and just the right amount of shade from the all day sunshine. Located in Family and Pet Friendly Parkland Village which features a Community Hall, restaurant/bar, gas bar, elementary school, 3 Playgrounds, 2 ponds and a Fire Department.

### Interior

Interior Features ensuite bathroom

Appliances Dishwasher-Built-In, Hood Fan, Refrigerator, Storage Shed, Stove-Gas,

Washer, Window Coverings

Heating Forced Air-1, Natural Gas