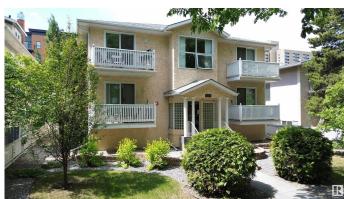

# \$2,250,000

0 Bedroom, 0.00 Bathroom, Multi-Family Commercial on 0.00 Acres

WîhkwÃantôwin, Edmonton, AB

RARE FIND 8 Suite Apartment in a Premium Downtown Location!! This Custom-Built property has Underground Heated Parking and just 1 block from the Valley Line LRT Route, Brewery District, Oliver Pool, Park / Off Leash Space and a short distance to Rogers Arena Ice District. This 10/10 Turnkey Building is in Immaculate condition with a good mix of suites (2-2 bdrm/6-1 bdrm/1 batch/caretaker suite) that are very spacious plus large kitchens and living rooms, In-Suite Laundry in all units with plenty of storage. The building has secured entrances, intercom system, Security Cameras etc and each suite is separately metered plus the secured heated underground parking area comes with 8 stalls, 6 additional storage units and 2 exterior parking stalls in back. This is basically an original owner building leaving you with substantial room for significant rent increases to meet or exceed current market rates.

## **Exterior**

Exterior Stucco, Wood Frame

Roof Asphalt Shingles

Construction Stucco, Wood Frame