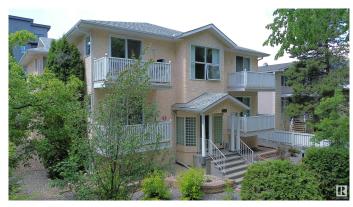

# \$2,250,000

0 Bedroom, 0.00 Bathroom, Multi-Family Commercial on 0.00 Acres

WîhkwÃantôwin, Edmonton, AB

RARE FIND 8 Suite Apartment in a Premium Downtown Location!! This Custom-Built property has Underground Heated Parking and just 1 block from the Valley Line LRT Route, Brewery District, Oliver Pool, Park / Off Leash Space and a short distance to Rogers Arena Ice District. This 10/10 Turnkey Building is in Immaculate condition with a good mix of suites (2-2 bdrm/6-1 bdrm/1 batch/caretaker suite) that are very spacious plus large kitchens and living rooms, In-Suite Laundry in all units with plenty of storage. The building has secured entrances, intercom system, Security Cameras etc and each suite is separately metered plus the secured heated underground parking area comes with 8 stalls, 6 additional storage units and 2 exterior parking stalls in back. This is basically an original owner building leaving you with substantial room for significant rent increases to meet or exceed current market rates.

## **Exterior**

Exterior Stucco, Wood Frame

Roof Asphalt Shingles

Construction Stucco, Wood Frame