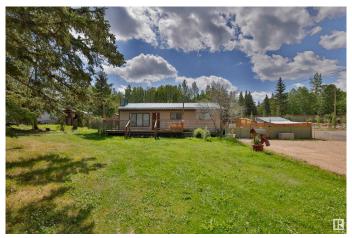

### \$298,900

3 Bedroom, 1.00 Bathroom, 960 sqft Rural on 0.46 Acres

Losie Glade, Rural Lac Ste. Anne County, AB

Incredible opportunity to enjoy year-round lake living just under an hour from Edmonton! This charming ~1000 sq ft bungalow sits on nearly 0.5 acres in the desirable Nakamun Lake communityâ€"not in a subdivision. Featuring 3 bedrooms, 1 full bath, and clean well water, this home offers comfort and functionality with hardwood floors and skylights in the kitchen and living room, plus a cozy wood stove for chilly evenings. The large, fenced and beautifully landscaped yard includes a massive private back deck, 2 tool sheds, and plenty of parking for RVs, boats, and recreational gear. Just steps from the boat launch, it's an ideal spot for outdoor enthusiasts. Whether you're seeking a peaceful weekend escape or a year-round home with all the lake life benefits, this property checks all the boxes!