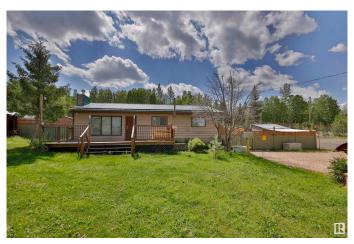

### \$298,900

3 Bedroom, 1.00 Bathroom, 960 sqft Rural on 0.46 Acres

Losie Glade, Rural Lac Ste. Anne County, AB

Incredible opportunity to enjoy year-round lake living just under an hour from Edmonton! This charming ~1000 sq ft bungalow sits on nearly 0.5 acres in the desirable Nakamun Lake communityâ€"not in a subdivision. Featuring 3 bedrooms, 1 full bath, and clean well water, this home offers comfort and functionality with hardwood floors and skylights in the kitchen and living room, plus a cozy wood stove for chilly evenings. The large, fenced and beautifully landscaped yard includes a massive private back deck, 2 tool sheds, and plenty of parking for RVs, boats, and recreational gear. Just steps from the boat launch, it's an ideal spot for outdoor enthusiasts. Whether you're seeking a peaceful weekend escape or a year-round home with all the lake life benefits, this property checks all the boxes!