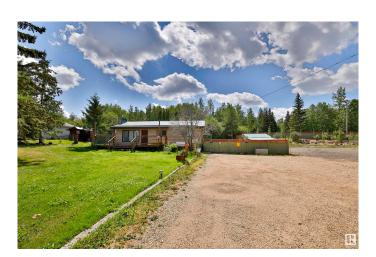

### \$298,900

3 Bedroom, 1.00 Bathroom, 960 sqft Rural on 0.46 Acres

Losie Glade, Rural Lac Ste. Anne County, AB

Incredible opportunity to enjoy year-round lake living just under an hour from Edmonton! This charming ~1000 sq ft bungalow sits on nearly 0.5 acres in the desirable Nakamun Lake communityâ€"not in a subdivision. Featuring 3 bedrooms, 1 full bath, and clean well water, this home offers comfort and functionality with hardwood floors and skylights in the kitchen and living room, plus a cozy wood stove for chilly evenings. The large, fenced and beautifully landscaped yard includes a massive private back deck, 2 tool sheds, and plenty of parking for RVs, boats, and recreational gear. Just steps from the boat launch, it's an ideal spot for outdoor enthusiasts. Whether you're seeking a peaceful weekend escape or a year-round home with all the lake life benefits, this property checks all the boxes!