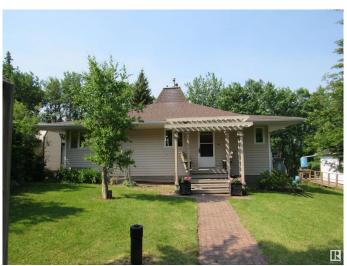

# \$349,000 - 225 5415 Twp Rd 594, Rural Barrhead County

MLS® #E4439925

## \$349.000

3 Bedroom, 1.00 Bathroom, 1,306 sqft Rural on 0.18 Acres

None, Rural Barrhead County, AB

Thoughtfully built and meticulously maintained this hillside bungalow could be your next dream get away or full time home. The property features three bedrooms, full bathroom, kitchen and gorgeous living room with central wood burning fire place. There is also a full unfinished walk out basement with in floor heat and roughed in for an additional bathroom awaiting your personal touches and preferences. The wrap around deck makes the absolute most of the stunning surroundings. Walk down your manicured lawn down to the path that leads to the environmental reserve and sandy beach shore line of Thunderlake! This property leaves nothing to be desired!