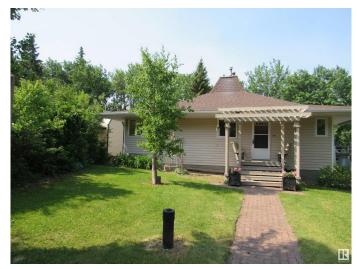

# \$349,000 - 225 5415 Twp Rd 594, Rural Barrhead County

MLS® #E4439925

## \$349.000

3 Bedroom, 1.00 Bathroom, 1,306 sqft Rural on 0.18 Acres

None, Rural Barrhead County, AB

Thoughtfully built and meticulously maintained this hillside bungalow could be your next dream get away or full time home. The property features three bedrooms, full bathroom, kitchen and gorgeous living room with central wood burning fire place. There is also a full unfinished walk out basement with in floor heat and roughed in for an additional bathroom awaiting your personal touches and preferences. The wrap around deck makes the absolute most of the stunning surroundings. Walk down your manicured lawn down to the path that leads to the environmental reserve and sandy beach shore line of Thunderlake! This property leaves nothing to be desired!