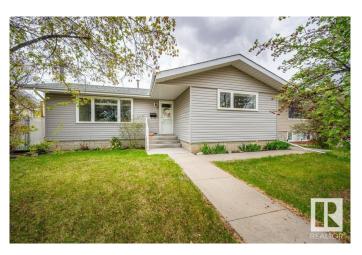

#### \$434,900

6 Bedroom, 2.50 Bathroom, 1,216 sqft Single Family on 0.00 Acres

Corinthia Park, Leduc, AB

Welcome to this spacious 1200+ sq ft bungalow in the heart of Corinthia Park. The bright, open main floor offers a large kitchen with a pantry and plenty of cabinet spaceâ€"perfect for family living or entertaining. The dining and living areas are filled with natural light and include the convenience of main floor laundry. There are three generous bedrooms, including a primary with 2-piece ensuite, plus a full main bath. The fully finished basement has a separate entrance and is ideal as an in-law suite with three more bedrooms, a second kitchen, full bath, and large rec roomâ€"offering great flexibility. Outside, enjoy a fenced backyard with concrete patio, RV parking, and an oversized garage. Close to schools, parks, shopping, and more, this well-maintained home combines comfort, space, and convenience. Welcome home!

# **Community Information**

| Address     | 16 Chippewa Road |
|-------------|------------------|
| Area        | Leduc            |
| Subdivision | Corinthia Park   |
| City        | Leduc            |
| County      | ALBERTA          |
| Province    | AB               |
| Postal Code | T9E 4M8          |