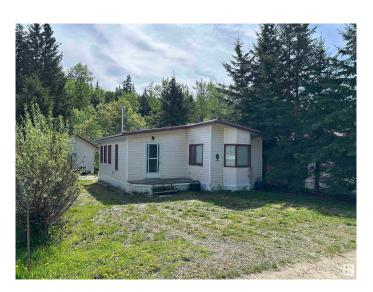

### \$70,000

1 Bedroom, 1.00 Bathroom, 818 sqft Rural on 0.13 Acres

Birchwood Village Green, Rural Brazeau County, AB

Sold as is. Week-end retreat or year around living. Located in Birchwood Village Green Condo Association surrounding a challenging 9 hole golf course. This lot backs onto trees and access down to the creek. 1978 mobile with a 12x24 addition. The addition has a high vaulted ceiling with sky lights offering plenty of natural lighting, wood stove to the kitchen/dining area. Patio doors lead to a small back deck and private yard. The 16x22 shed is split in half. One side is insulated and drywalled often used as a summer guest room. The other 1/2 is a handyman's work shop. The Condo fees are \$120.00 a month. Fees include water, common area, snow removal, street lighting, management fees and garbage removal.

Built in 1978

#### **Essential Information**

MLS® # E4439802 Price \$70,000

Bedrooms 1

Bathrooms 1.00

Full Baths 1

Square Footage 818

Acres 0.13

Year Built 1978

Type Rural

Sub-Type Detached Single Family

Style Bungalow

Status Active

## **Community Information**

Address 147 Cedar Glen

Area Rural Brazeau County

Subdivision Birchwood Village Green

City Rural Brazeau County

County ALBERTA

Province AB

Postal Code T0C 1W0

#### **Exterior**

Exterior Prefab

Exterior Features Backs Onto Park/Trees, Creek, Golf Nearby

Construction Prefab Foundation Block