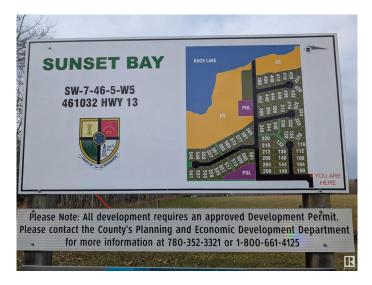

## **Community Information**

| Address     | 573 461032 Hwy 13       |
|-------------|-------------------------|
| Area        | Rural Wetaskiwin County |
| Subdivision | Sunset Bay_CWET         |
| City        | Rural Wetaskiwin County |
| County      | ALBERTA                 |
| Province    | AB                      |
| Postal Code | T0C 0T0                 |