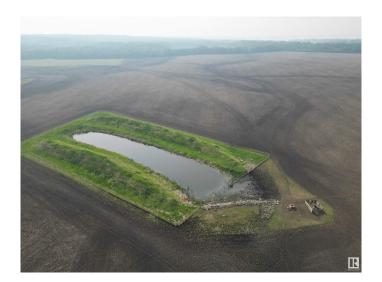

### \$395,000

0 Bedroom, 0.00 Bathroom, Rural on 142.97 Acres

None, Rural Lac La Biche County, AB

142 Acres of land ready for your operation.
Land has been used for Cattle and
hay/greenfeed for the last many years. Over
300 bales of greenfeed gotten in a season.
Large dugouts with good water supply. Bring
your offers.

#### **Exterior**

Exterior Features Cross Fenced, Fenced, Level Land