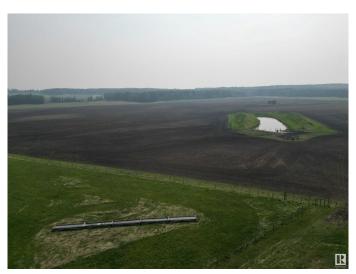

### \$395,000

0 Bedroom, 0.00 Bathroom, Rural on 142.97 Acres

None, Rural Lac La Biche County, AB

142 Acres of land ready for your operation.
Land has been used for Cattle and
hay/greenfeed for the last many years. Over
300 bales of greenfeed gotten in a season.
Large dugouts with good water supply. Bring
your offers.

#### **Exterior**

Exterior Features Cross Fenced, Fenced, Level Land