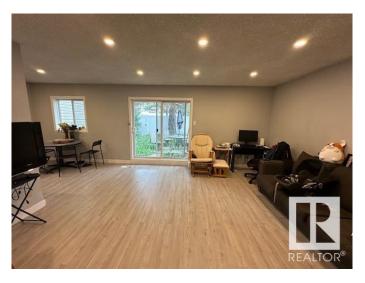

#### \$249,900

2 Bedroom, 1.50 Bathroom, 1,023 sqft Condo / Townhouse on 0.00 Acres

West Meadowlark Park, Edmonton, AB

FANTASTIC OPPORTUNITY! Perfect for the first time buyers, young families, or savvy investors - this beautifully renovated and upgraded townhouse is ideally located just minutes from West Edmonton Mall, Misericordia Hospital, top rated schools, parks, shopping, and public transportation. Townhouse has a Very nice newly fenced backyard . Enjoy modern updates, a convenient layout, and an unbeatable location in one of the Edmonton's most desirable west-end neighbourhoods. Very low condo fees in this well established Condo Corporation, with a good Reserve found and all major work done ( new roofs, fences, windows, doors, siding/stucco).

## Interior

Appliances Dishwasher-Built-In, Dryer, Refrigerator, Stove-Electric, Washer

Heating Forced Air-1, Natural Gas

Stories 2

Has Basement Yes

Basement None, No Basement