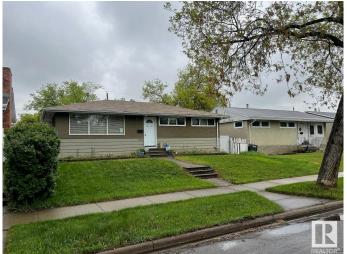

#### \$370,000

3 Bedroom, 2.00 Bathroom, 1,044 sqft Single Family on 0.00 Acres

Mayfield, Edmonton, AB

This bungalow home is tucked away on a tree lined street in the popular community of Mayfield! The main level features an open layout with a newer kitchen, dining nook, and a spacious living room with laminate flooring. Three bedrooms share the main 4pc. bathroom. Room to grow with a finished basement that includes a family room, games area, second bathroom, laundry area, and plenty of storage. Enjoy the huge backyard this summer. There is off-street parking and plenty of room for a future garage. Close to schools, parks, shopping, and commuting routes to anywhere in the city.

#### **Essential Information**

MLS® # E4439627 Price \$370,000

Bedrooms 3
Bathrooms 2.00
Full Baths 2

Square Footage 1,044 Acres 0.00 Year Built 1958

Type Single Family

Sub-Type Detached Single Family

Style Bungalow

#### **Exterior**

Exterior Wood, Stucco, Vinyl

Exterior Features Back Lane, Fenced, Playground Nearby, Public Transportation, Schools,

Shopping Nearby

Roof Asphalt Shingles

Construction Wood, Stucco, Vinyl