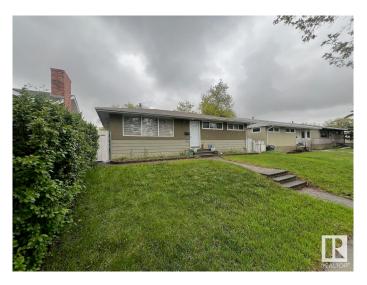

#### \$370,000

3 Bedroom, 2.00 Bathroom, 1,044 sqft Single Family on 0.00 Acres

Mayfield, Edmonton, AB

This bungalow home is tucked away on a tree lined street in the popular community of Mayfield! The main level features an open layout with a newer kitchen, dining nook, and a spacious living room with laminate flooring. Three bedrooms share the main 4pc. bathroom. Room to grow with a finished basement that includes a family room, games area, second bathroom, laundry area, and plenty of storage. Enjoy the huge backyard this summer. There is off-street parking and plenty of room for a future garage. Close to schools, parks, shopping, and commuting routes to anywhere in the city.

#### **Essential Information**

MLS® # E4439627 Price \$370,000

Bedrooms 3
Bathrooms 2.00
Full Baths 2

Square Footage 1,044 Acres 0.00 Year Built 1958

Type Single Family

Sub-Type Detached Single Family

Style Bungalow

#### **Exterior**

Exterior Wood, Stucco, Vinyl

Exterior Features Back Lane, Fenced, Playground Nearby, Public Transportation, Schools,

Shopping Nearby

Roof Asphalt Shingles

Construction Wood, Stucco, Vinyl