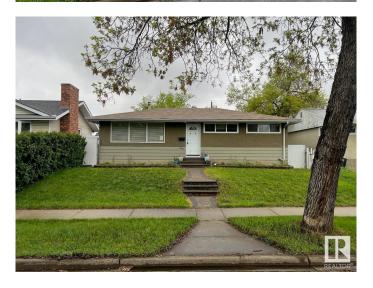

#### \$370,000

3 Bedroom, 2.00 Bathroom, 1,044 sqft Single Family on 0.00 Acres

Mayfield, Edmonton, AB

This bungalow home is tucked away on a tree lined street in the popular community of Mayfield! The main level features an open layout with a newer kitchen, dining nook, and a spacious living room with laminate flooring. Three bedrooms share the main 4pc. bathroom. Room to grow with a finished basement that includes a family room, games area, second bathroom, laundry area, and plenty of storage. Enjoy the huge backyard this summer. There is off-street parking and plenty of room for a future garage. Close to schools, parks, shopping, and commuting routes to anywhere in the city.

#### **Essential Information**

MLS® # E4439627 Price \$370,000

Bedrooms 3
Bathrooms 2.00
Full Baths 2

Square Footage 1,044 Acres 0.00 Year Built 1958

Type Single Family

Sub-Type Detached Single Family

Style Bungalow

#### **Exterior**

Exterior Wood, Stucco, Vinyl

Exterior Features Back Lane, Fenced, Playground Nearby, Public Transportation, Schools,

Shopping Nearby

Roof Asphalt Shingles

Construction Wood, Stucco, Vinyl