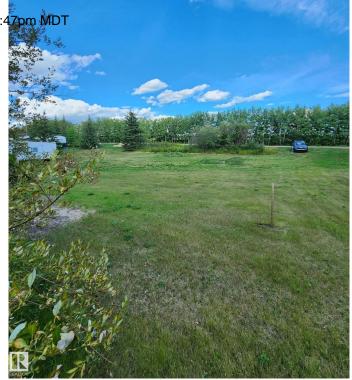

## \$62,000

0 Bedroom, 0.00 Bathroom, Rural on 0.46 Acres

Vincent Lake, Rural St. Paul County, AB

"Wonderful Lot at Sunset Bay, Vincent Lake" Vacant 1858 square meters (0.46 acres) recreational lot to use for your camping enjoyment or build your seasonal or year round dream home. This ideal rectangular sloped lot is a very nice size, 100ft in width & 200ft in depth & has access to the lake (opposite to County paved road side). Power & natural gas are nearby. This is a very nice subdivision at Vincent Lake. Vincent Lake has great access off of Highway 28 and also off of Secondary Highway 881N, a short drive from St. Paul. Come and experience the Lakeland Region of Alberta. And maybe a beautiful Sunset to see.