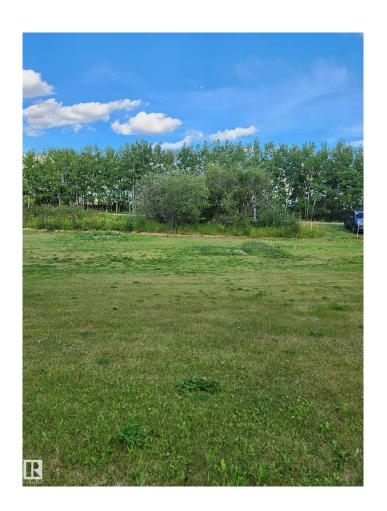

## \$62,000

0 Bedroom, 0.00 Bathroom, Rural on 0.46 Acres

Vincent Lake, Rural St. Paul County, AB

"Wonderful Lot at Sunset Bay, Vincent Lake" Vacant 1858 square meters (0.46 acres) recreational lot to use for your camping enjoyment or build your seasonal or year round dream home. This ideal rectangular sloped lot is a very nice size, 100ft in width & 200ft in depth & has access to the lake (opposite to County paved road side). Power & natural gas are nearby. This is a very nice subdivision at Vincent Lake. Vincent Lake has great access off of Highway 28 and also off of Secondary Highway 881N, a short drive from St. Paul. Come and experience the Lakeland Region of Alberta. And maybe a beautiful Sunset to see.