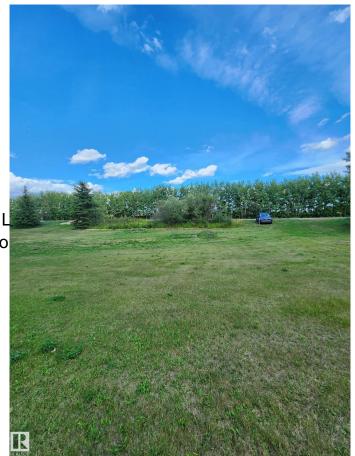

## \$62,000

0 Bedroom, 0.00 Bathroom, Rural on 0.46 Acres

Vincent Lake, Rural St. Paul County, AB

"Wonderful Lot at Sunset Bay, Vincent Lake" Vacant 1858 square meters (0.46 acres) recreational lot to use for your camping enjoyment or build your seasonal or year round dream home. This ideal rectangular sloped lot is a very nice size, 100ft in width & 200ft in depth & has access to the lake (opposite to County paved road side). Power & natural gas are nearby. This is a very nice subdivision at Vincent Lake. Vincent Lake has great access off of Highway 28 and also off of Secondary Highway 881N, a short drive from St. Paul. Come and experience the Lakeland Region of Alberta. And maybe a beautiful Sunset to see.