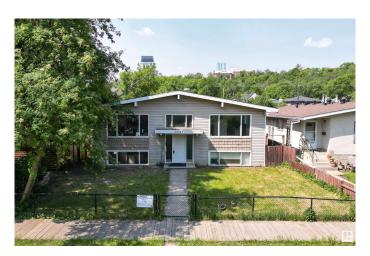

# \$1,000,000 - 10268 87 Street, Edmonton

MLS® #E4439447

## \$1,000,000

0 Bedroom, 0.00 Bathroom, Land Commercial on 0.00 Acres

Riverdale, Edmonton, AB

Absolutely Awesome Location! Literally steps to the River Valley! Just minutes to Downtown Edmonton. Currently being operated as a 4 plex (4 separate titles) with a Double Detached Garage. Units larger than market with 2 having over 1000 sq ft and 2 - 825 sq ft +. Large Lot â€" Site Area of 999m2 with dimensions approx. 50 x 215 Ft. This is a LAND SALE (with potential holding income) -Land has been approved for a total of 14 Units, which consists of 6 townhouse Units + 6 Secondary Units + 2 Garden Suites. Approval a definite bonus! Very convenient location for future tenants. As an added bonus mass transit bus route is anticipated nearby on Rowland Road!

Built in 1974