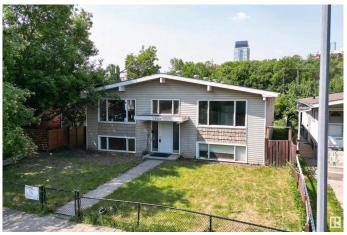

# \$1,000,000 - 10268 87 Street, Edmonton

MLS® #E4439447

## \$1,000,000

0 Bedroom, 0.00 Bathroom, Land Commercial on 0.00 Acres

Riverdale, Edmonton, AB

Absolutely Awesome Location! Literally steps to the River Valley! Just minutes to Downtown Edmonton. Currently being operated as a 4 plex (4 separate titles) with a Double Detached Garage. Units larger than market with 2 having over 1000 sq ft and 2 - 825 sq ft +. Large Lot â€" Site Area of 999m2 with dimensions approx. 50 x 215 Ft. This is a LAND SALE (with potential holding income) -Land has been approved for a total of 14 Units, which consists of 6 townhouse Units + 6 Secondary Units + 2 Garden Suites. Approval a definite bonus! Very convenient location for future tenants. As an added bonus mass transit bus route is anticipated nearby on Rowland Road!

Built in 1974